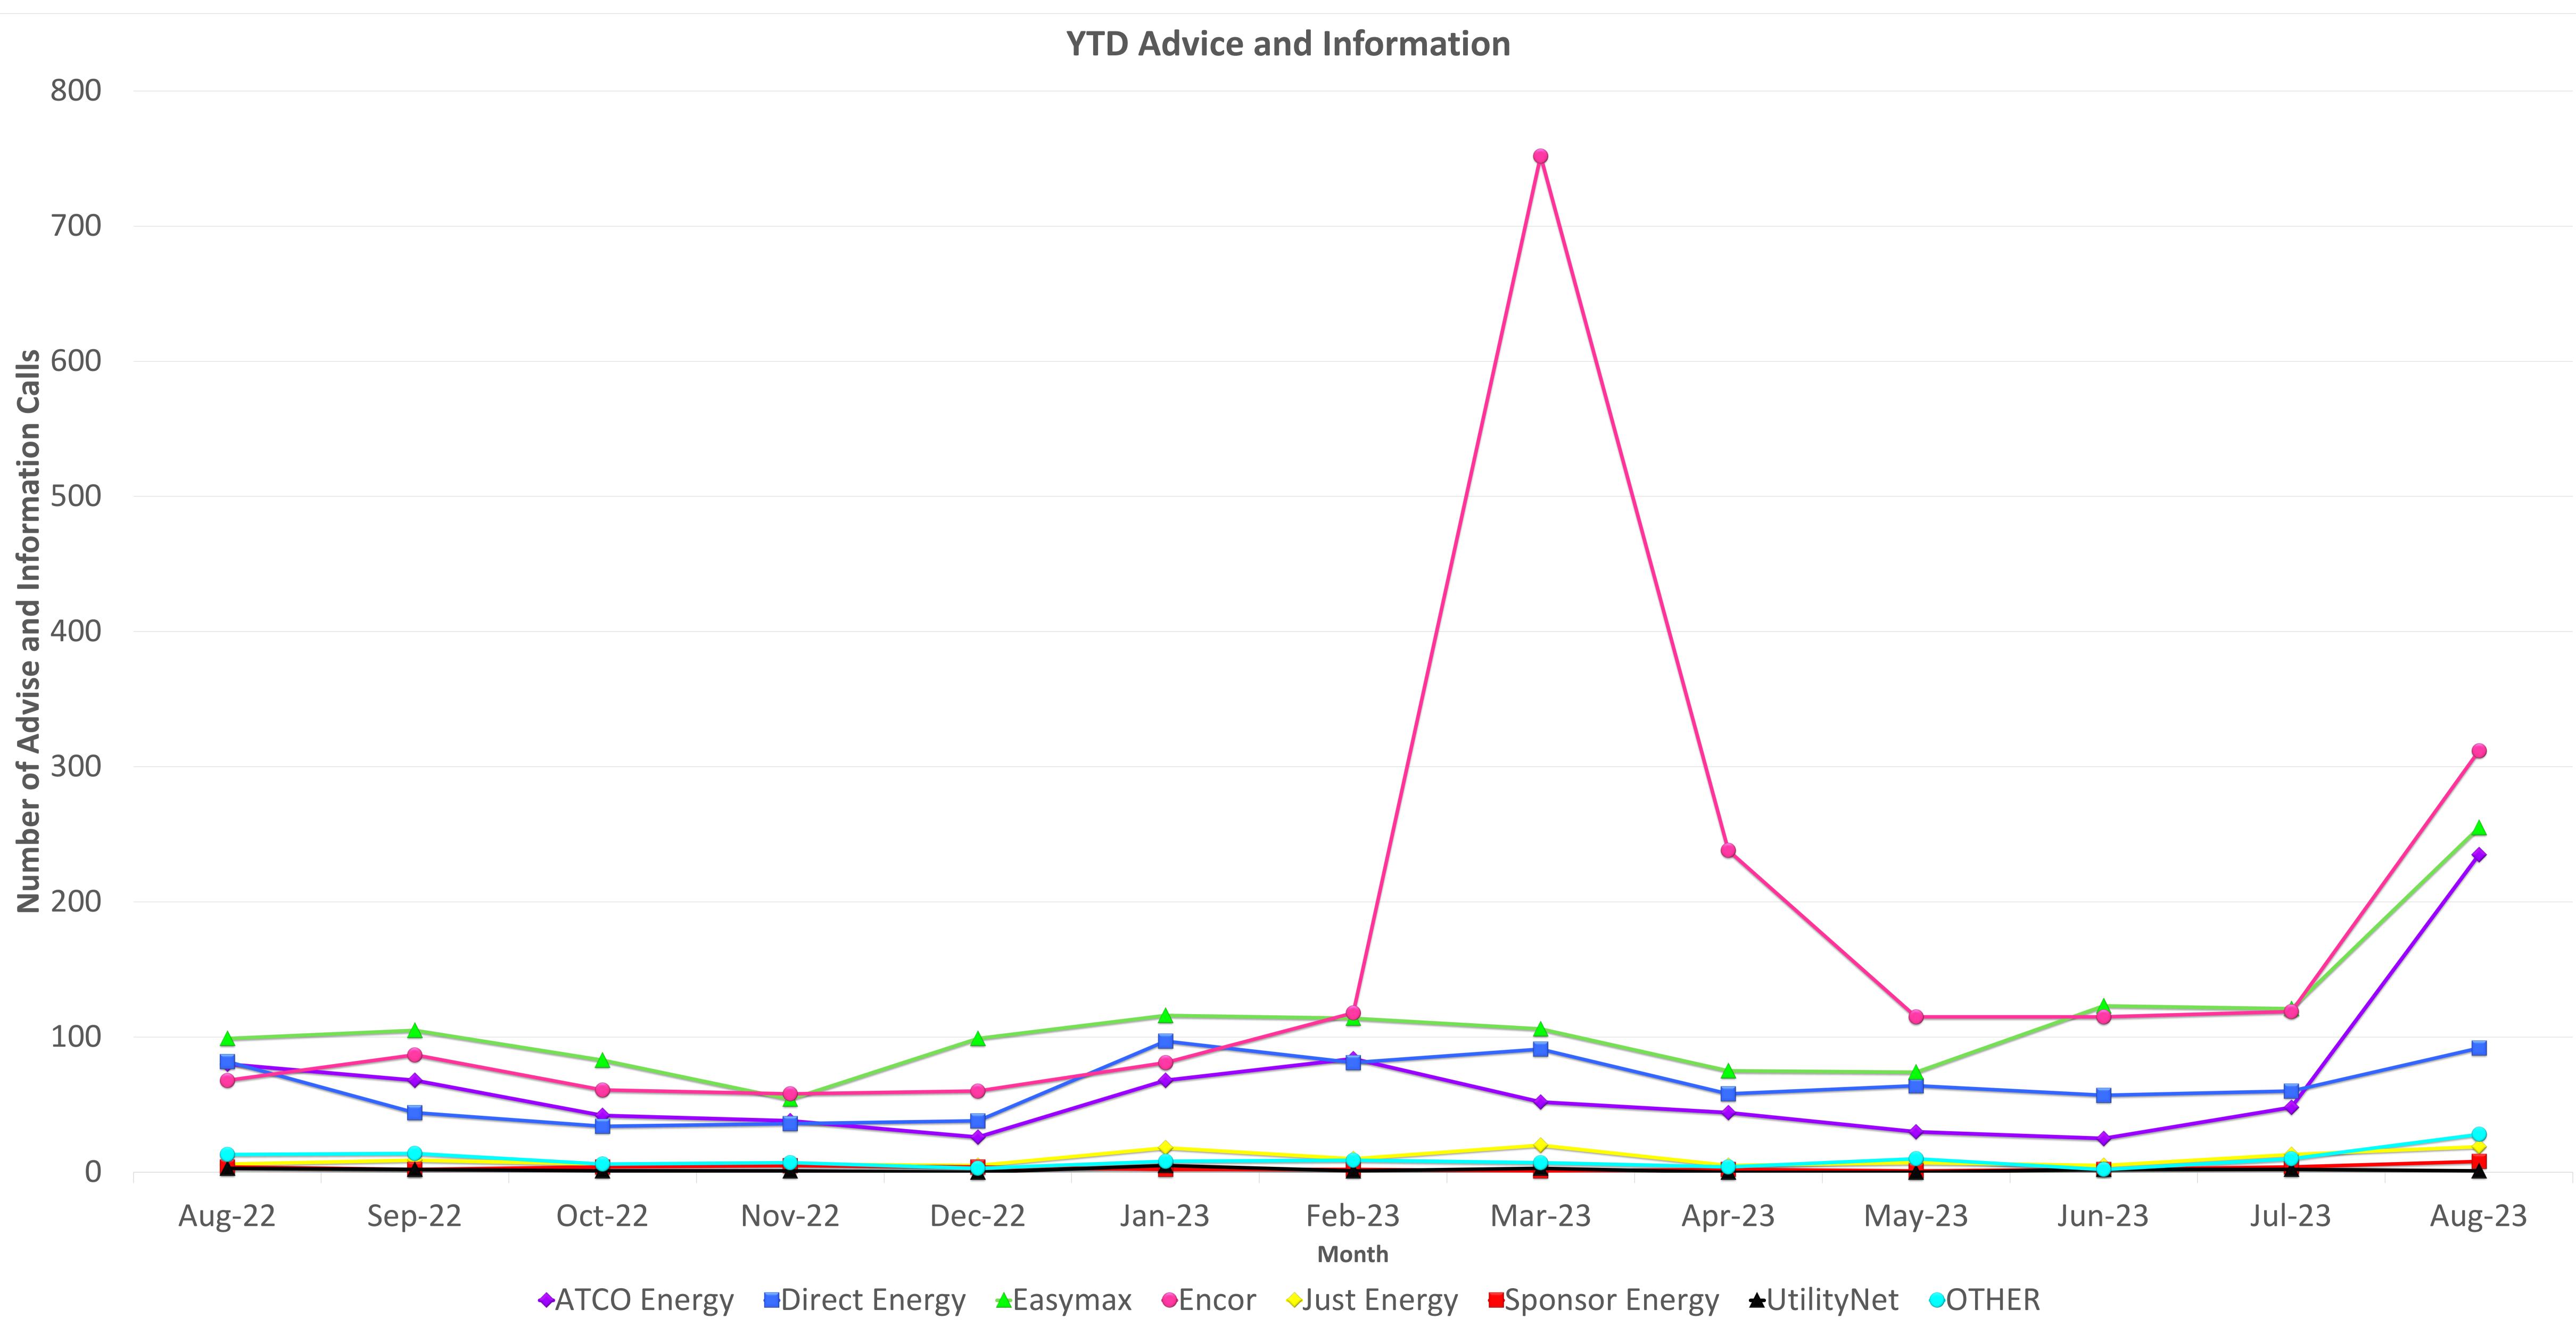

# **REGULATED MEDIATION SUMMARY REPORT** August 2023

**YTD Mediations** 

|                         | ATCO Energy               |           | Direct Energy             |           | Easymax                   |           | Encor                     |           | Just Energy               |           | Sponsor Energy            |           | UtilityNet                |           | OTHER                     |           |
|-------------------------|---------------------------|-----------|---------------------------|-----------|---------------------------|-----------|---------------------------|-----------|---------------------------|-----------|---------------------------|-----------|---------------------------|-----------|---------------------------|-----------|
| Category                | Advice and<br>Information | Mediation |
| Billing                 | 19                        | 0         | 15                        | 3         | 13                        | 2         | 24                        | 5         | 1                         | 0         | 0                         | 0         | 0                         | 0         | 1                         | 2         |
| Carbon Levy             | 0                         | 0         | 0                         | 0         | 0                         | 0         | 0                         | 0         | 0                         | 0         | 0                         | 0         | 0                         | 0         | 0                         | 0         |
| Contracts               | 21                        | 0         | 17                        | 0         | 24                        | 0         | 30                        | 3         | 7                         | 0         | 2                         | 0         | 0                         | 0         | 2                         | 0         |
| <b>Customer Service</b> | 74                        | 0         | 16                        | 0         | 80                        | 0         | 102                       | 0         | 2                         | 0         | 1                         | 0         | 0                         | 0         | 4                         | 0         |
| Disconnection           | 1                         | 0         | 3                         | 2         | 0                         | 0         | 0                         | 0         | 0                         | 0         | 0                         | 0         | 0                         | 0         | 1                         | 0         |
| Distribution            | 4                         | 0         | 1                         | 0         | 8                         | 0         | 3                         | 1         | 1                         | 0         | 0                         | 0         | 0                         | 0         | 0                         | 0         |
| Education               | 114                       | 0         | 38                        | 1         | 125                       | 0         | 151                       | 1         | 8                         | 0         | 5                         | 0         | 1                         | 0         | 20                        | 0         |
| Metering                | 0                         | 0         | 1                         | 0         | 2                         | 0         | 1                         | 0         | 0                         | 0         | 0                         | 0         | 0                         | 0         | 0                         | 0         |
| Other                   | 2                         | 0         | 1                         | 1         | 3                         | 0         | 1                         | 0         | 0                         | 0         | 0                         | 0         | 0                         | 0         | 0                         | 0         |
| Total                   | 235                       | 0         | 92                        | 7         | 255                       | 2         | 312                       | 10        | 19                        | 0         | 8                         | 0         | 1                         | 0         | 28                        | 2         |

The calls reported above reflect calls and emails directly from the consumer to the UCA and do not reflect direct calls to the retailers. Because each consumer contact can pertain to more than one issue or retailer, the number of issues The total number of issues presented are straight data tracked by the UCA Mediations in the size of each company's customer base. Service Providers vary in size from ~10,000 customers to several million customers. Calls listed under Advice and Information reflect a consumer calling with general questions. Mediations are when the UCA is required to contact the energy company for assistance; not all mediation calls are necessarily complaints against the company.