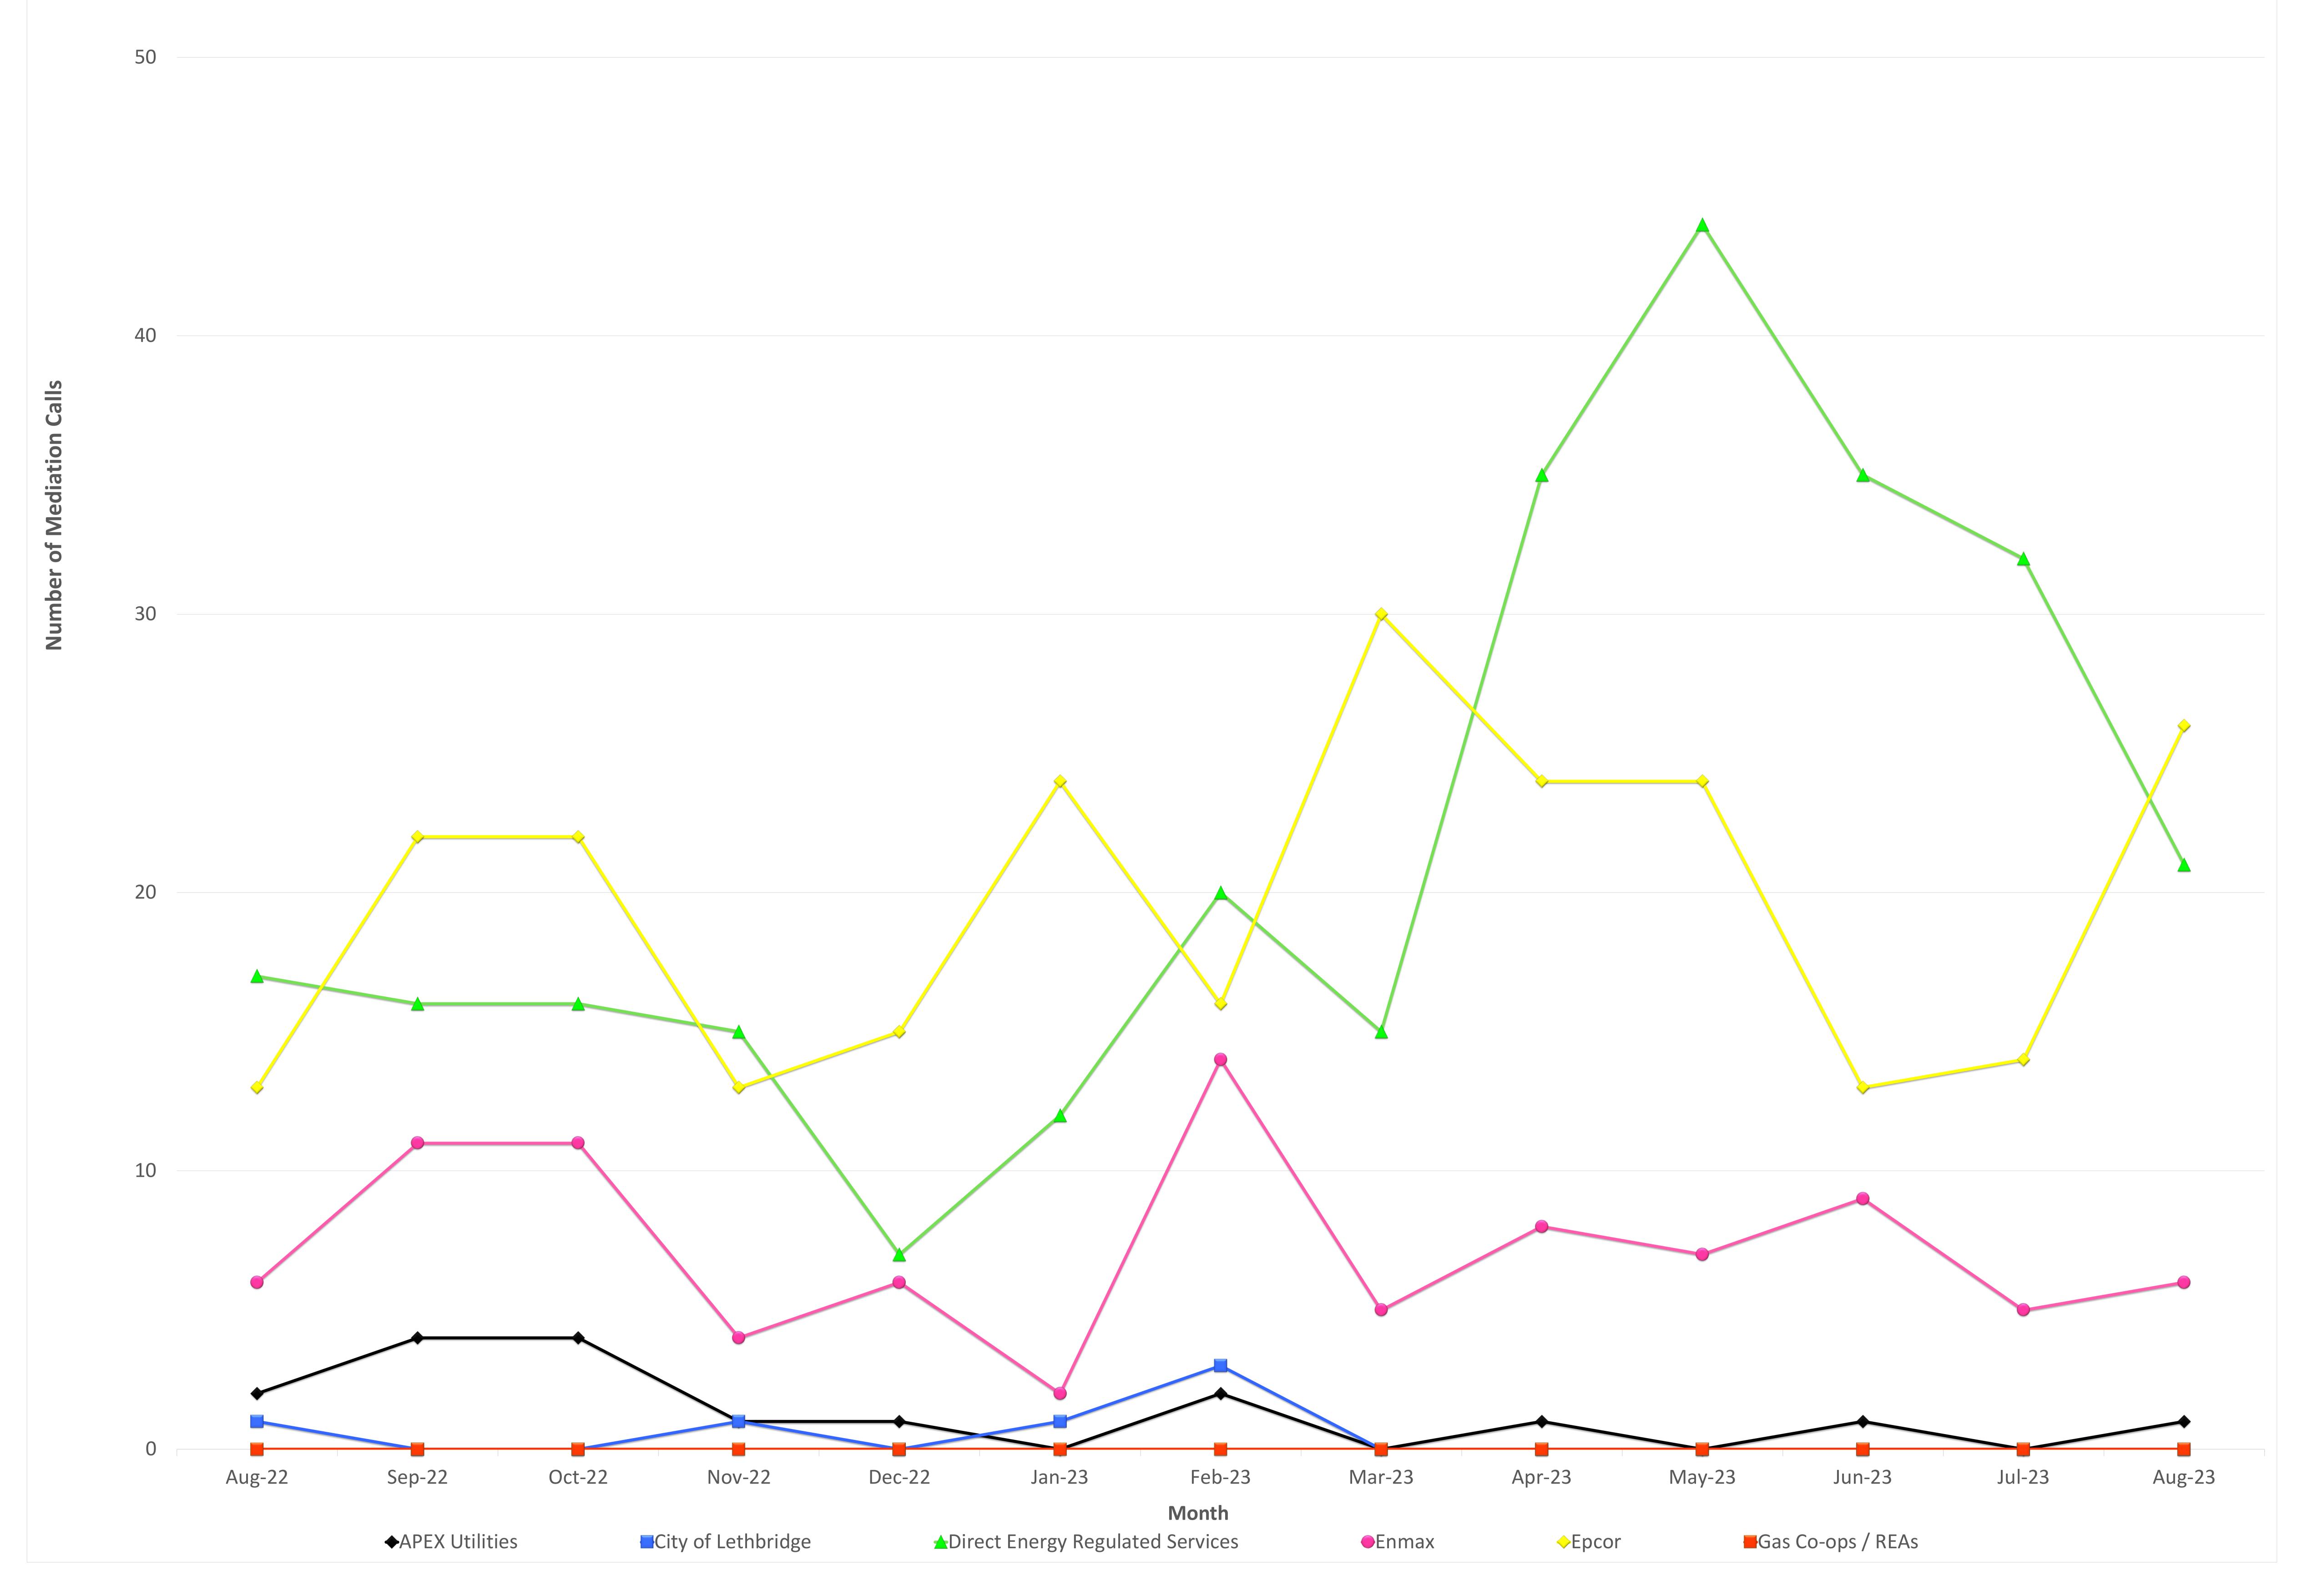

| Category         | <b>APEX Utilities</b>     |           | CITY of LETHBRIDGE        |           | DIRECT ENERGY             |           | ENMAX                     |           | EPCOR                     |           | GAS CO-OP/REA             |           |
|------------------|---------------------------|-----------|---------------------------|-----------|---------------------------|-----------|---------------------------|-----------|---------------------------|-----------|---------------------------|-----------|
|                  | Advice and<br>Information | Mediation |
| Billing          | 1                         | 1         | 3                         | 0         | 32                        | 12        | 15                        | 4         | 56                        | 13        | 1                         | 0         |
| Carbon Levy      | 0                         | 0         | 0                         | 0         | 0                         | 0         | 0                         | 0         | 0                         | 0         | 0                         | 0         |
| Contracts        | 0                         | 0         | 2                         | 0         | 15                        | 0         | 13                        | 0         | 96                        | 0         | 0                         | 0         |
| Customer Service | 0                         | 0         | 0                         | 0         | 33                        | 0         | 112                       | 1         | 345                       | 0         | 1                         | 0         |
| Disconnection    | 2                         | 0         | 0                         | 0         | 7                         | 6         | 11                        | 0         | 21                        | 11        | 0                         | 0         |
| Distribution     | 1                         | 0         | 2                         | 0         | 4                         | 2         | 1                         | 0         | 14                        | 0         | 0                         | 0         |
| Education        | 2                         | 0         | 7                         | 0         | 87                        | 1         | 86                        | 1         | 367                       | 1         | 2                         | 0         |
| Metering         | 0                         | 0         | 0                         | 0         | 1                         | 0         | 0                         | 0         | 1                         | 0         | 0                         | 0         |
| Other            | 0                         | 0         | 0                         | 0         | 3                         | 0         | 3                         | 0         | 9                         | 1         | 0                         | 0         |
| Total            | 6                         |           | 14                        | 0         | 182                       | 21        | 241                       | 6         | 909                       | 26        | 4                         | 0         |

The calls reported above reflect calls and emails directly from the consumer to the UCA and do not reflect direct calls to the retailers. Because each consumer contact can pertain to more than one issue or retailer, the number of issues listed above may be greater than the actual number of consumer contacts received by the UCA. The total number of issues presented are straight data tracked by the UCA Mediation Team for the specified date range and do not reflect the wide variations in the size of each company's customer base. Service Providers vary in size from ~10,000 customers to several million customers.

Calls listed under Advice and Information reflect a consumer calling with general questions. Mediations are when the UCA is required to contact the energy company for assistance; not all mediation calls are necessarily complaints against the company