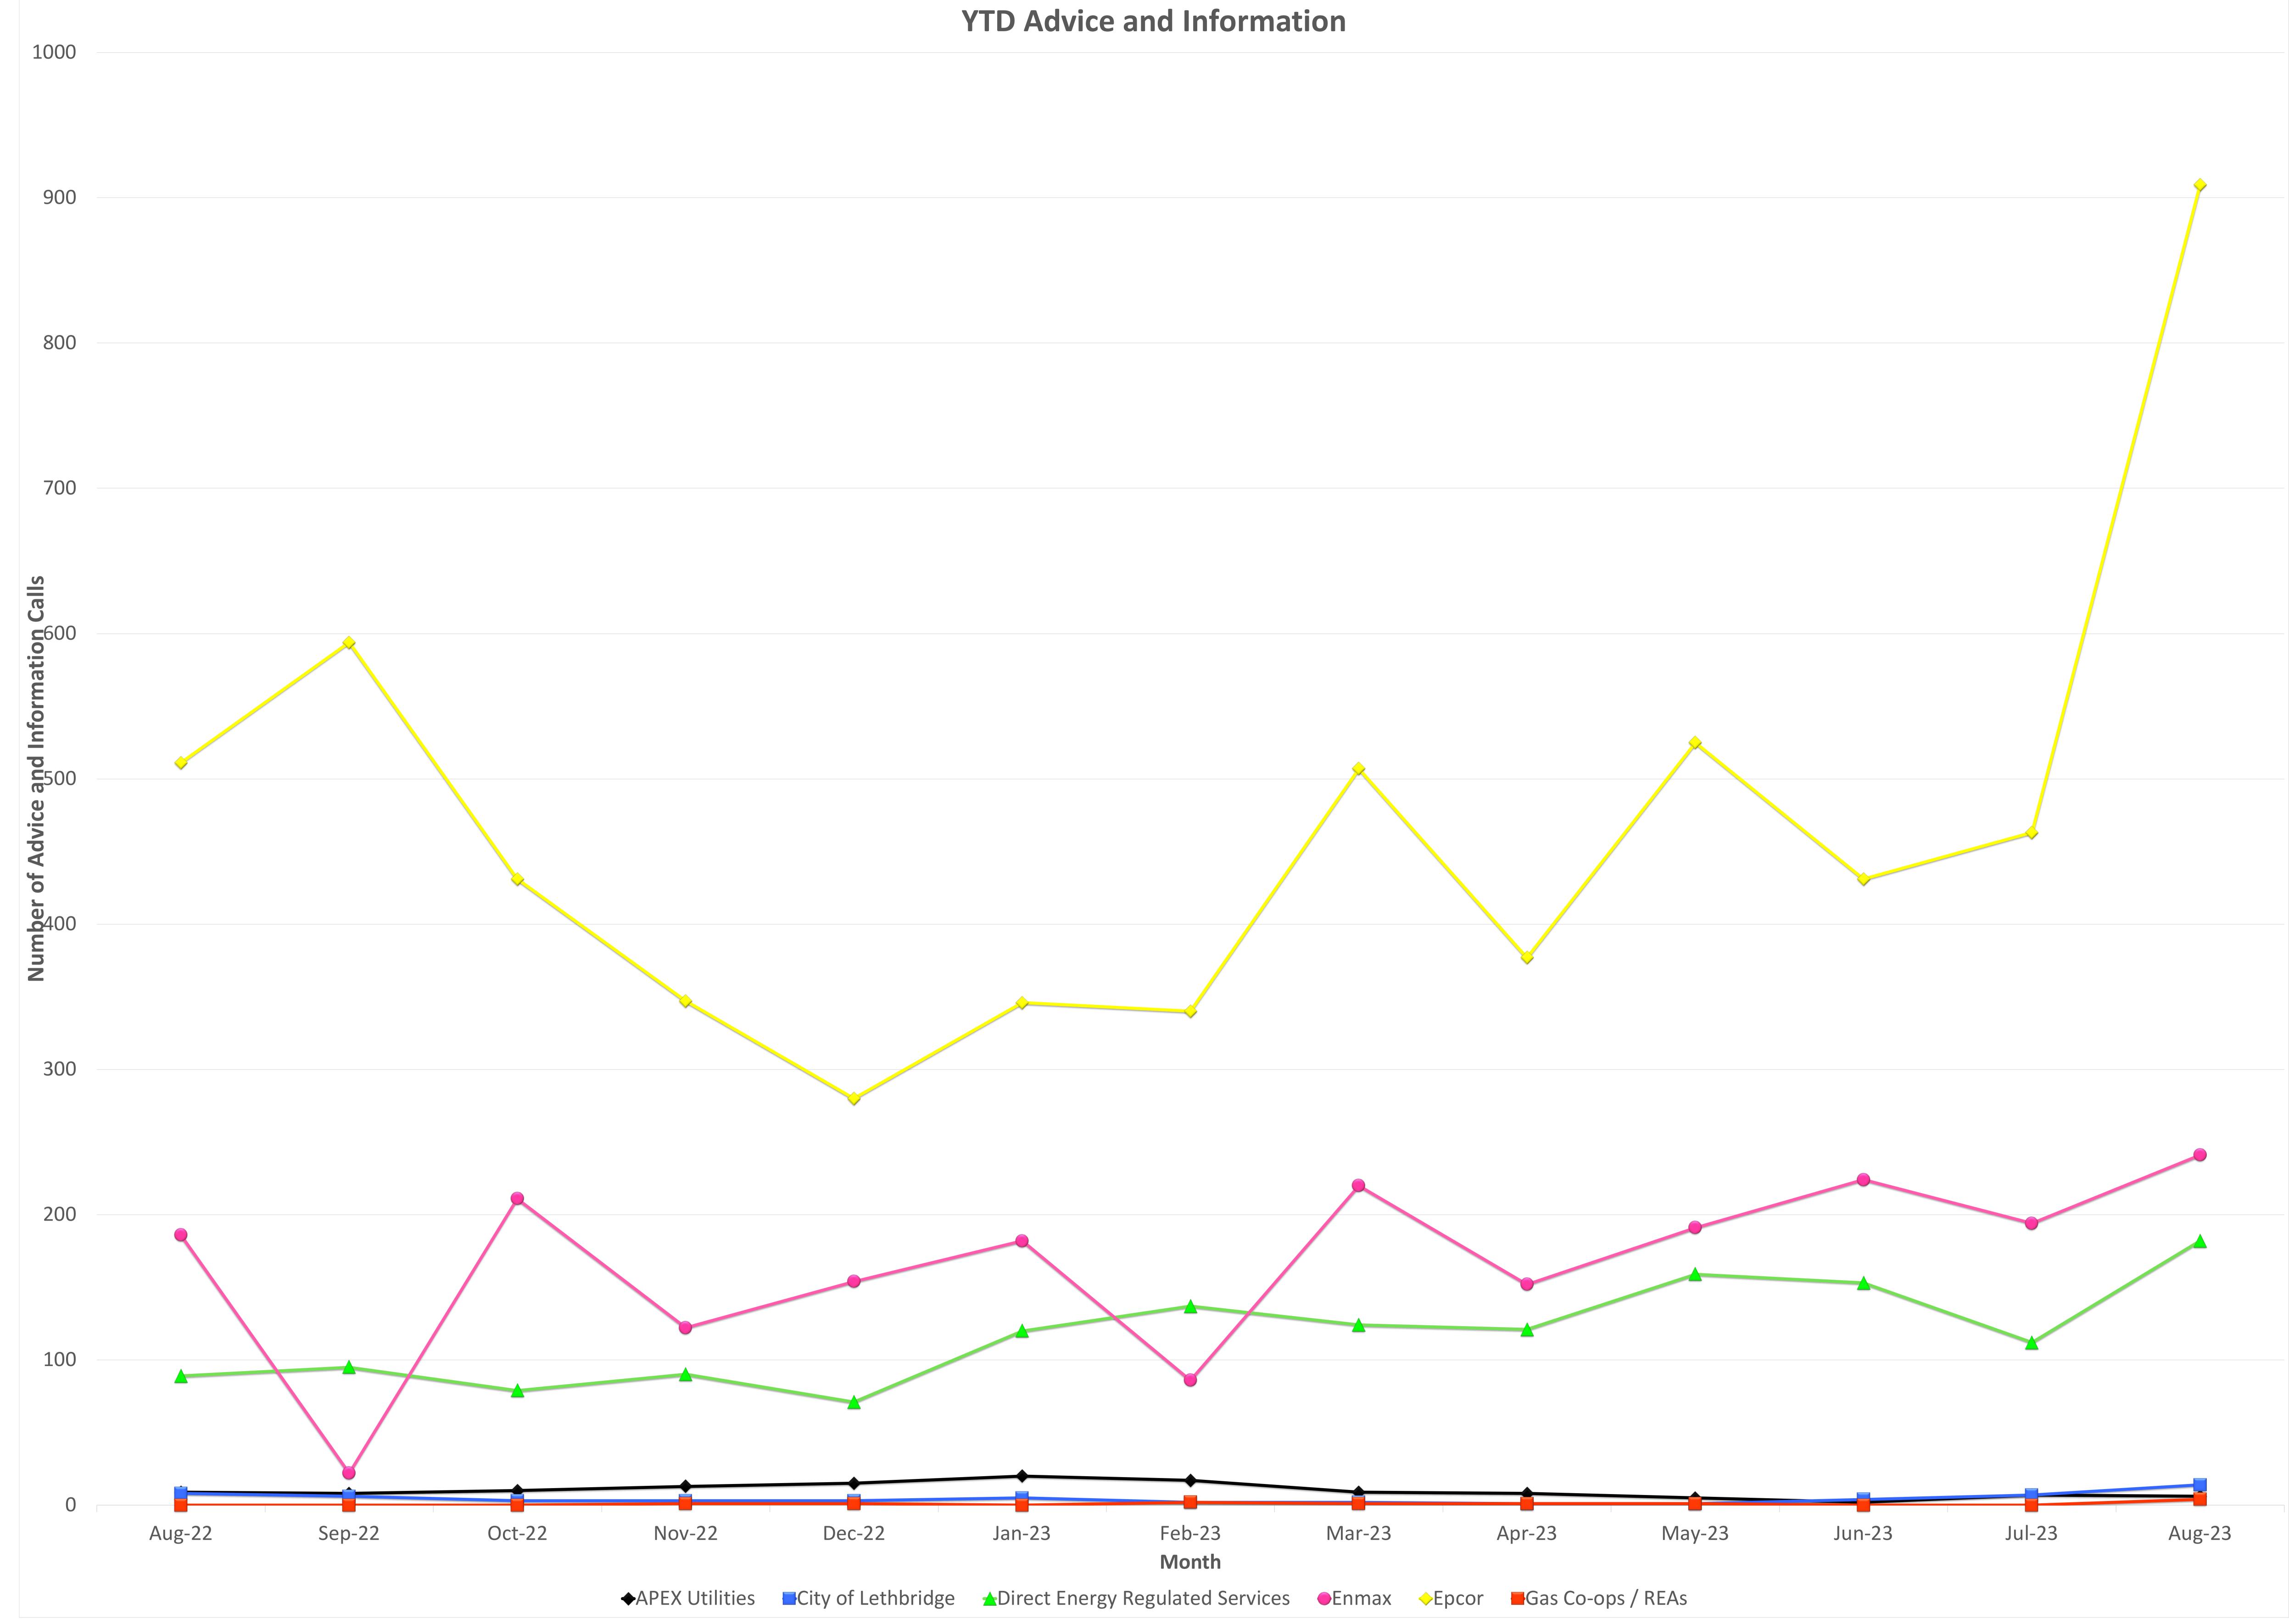

| Category         | <b>APEX Utilities</b>     |           | CITY of LETHBRIDGE        |           | DIRECT ENERGY             |           | ENMAX                     |           | EPCOR                     |           | GAS CO-OP/REA             |           |
|------------------|---------------------------|-----------|---------------------------|-----------|---------------------------|-----------|---------------------------|-----------|---------------------------|-----------|---------------------------|-----------|
|                  | Advice and<br>Information | Mediation |
| Billing          | 1                         | 1         | 3                         | 0         | 32                        | 12        | 15                        | 4         | 56                        | 13        | 1                         | 0         |
| Carbon Levy      | 0                         | 0         | 0                         | 0         | 0                         | 0         | 0                         | 0         | 0                         | 0         | 0                         | 0         |
| Contracts        | 0                         | 0         | 2                         | 0         | 15                        | 0         | 13                        | 0         | 96                        | 0         | 0                         | 0         |
| Customer Service | 0                         | 0         | 0                         | 0         | 33                        | 0         | 112                       | 1         | 345                       | 0         | 1                         | 0         |
| Disconnection    | 2                         | 0         | 0                         | 0         | 7                         | 6         | 11                        | 0         | 21                        | 11        | 0                         | 0         |
| Distribution     | 1                         | 0         | 2                         | 0         | 4                         | 2         | 1                         | 0         | 14                        | 0         | 0                         | 0         |
| Education        | 2                         | 0         | 7                         | 0         | 87                        | 1         | 86                        | 1         | 367                       | 1         | 2                         | 0         |
| Metering         | 0                         | 0         | 0                         | 0         | 1                         | 0         | 0                         | 0         | 1                         | 0         | 0                         | 0         |
| Other            | 0                         | 0         | 0                         | 0         | 3                         | 0         | 3                         | 0         | 9                         | 1         | 0                         | 0         |
| Total            | 6                         |           | 14                        | 0         | 182                       | 21        | 241                       | 6         | 909                       | 26        | 4                         | 0         |

The calls reported above reflect calls and emails directly from the consumer to the UCA and do not reflect direct calls to the retailers. Because each consumer contact can pertain to more than one issue or retailer, the number of issues listed above may be greater than the actual number of consumer contacts received by the UCA. The total number of issues presented are straight data tracked by the UCA Mediation Team for the specified date range and do not reflect the wide variations in the size of each company's customer base. Service Providers vary in size from ~10,000 customers to several million customers.

Calls listed under Advice and Information reflect a consumer calling with general questions. Mediations are when the UCA is required to contact the energy company for assistance; not all mediation calls are necessarily complaints against the company