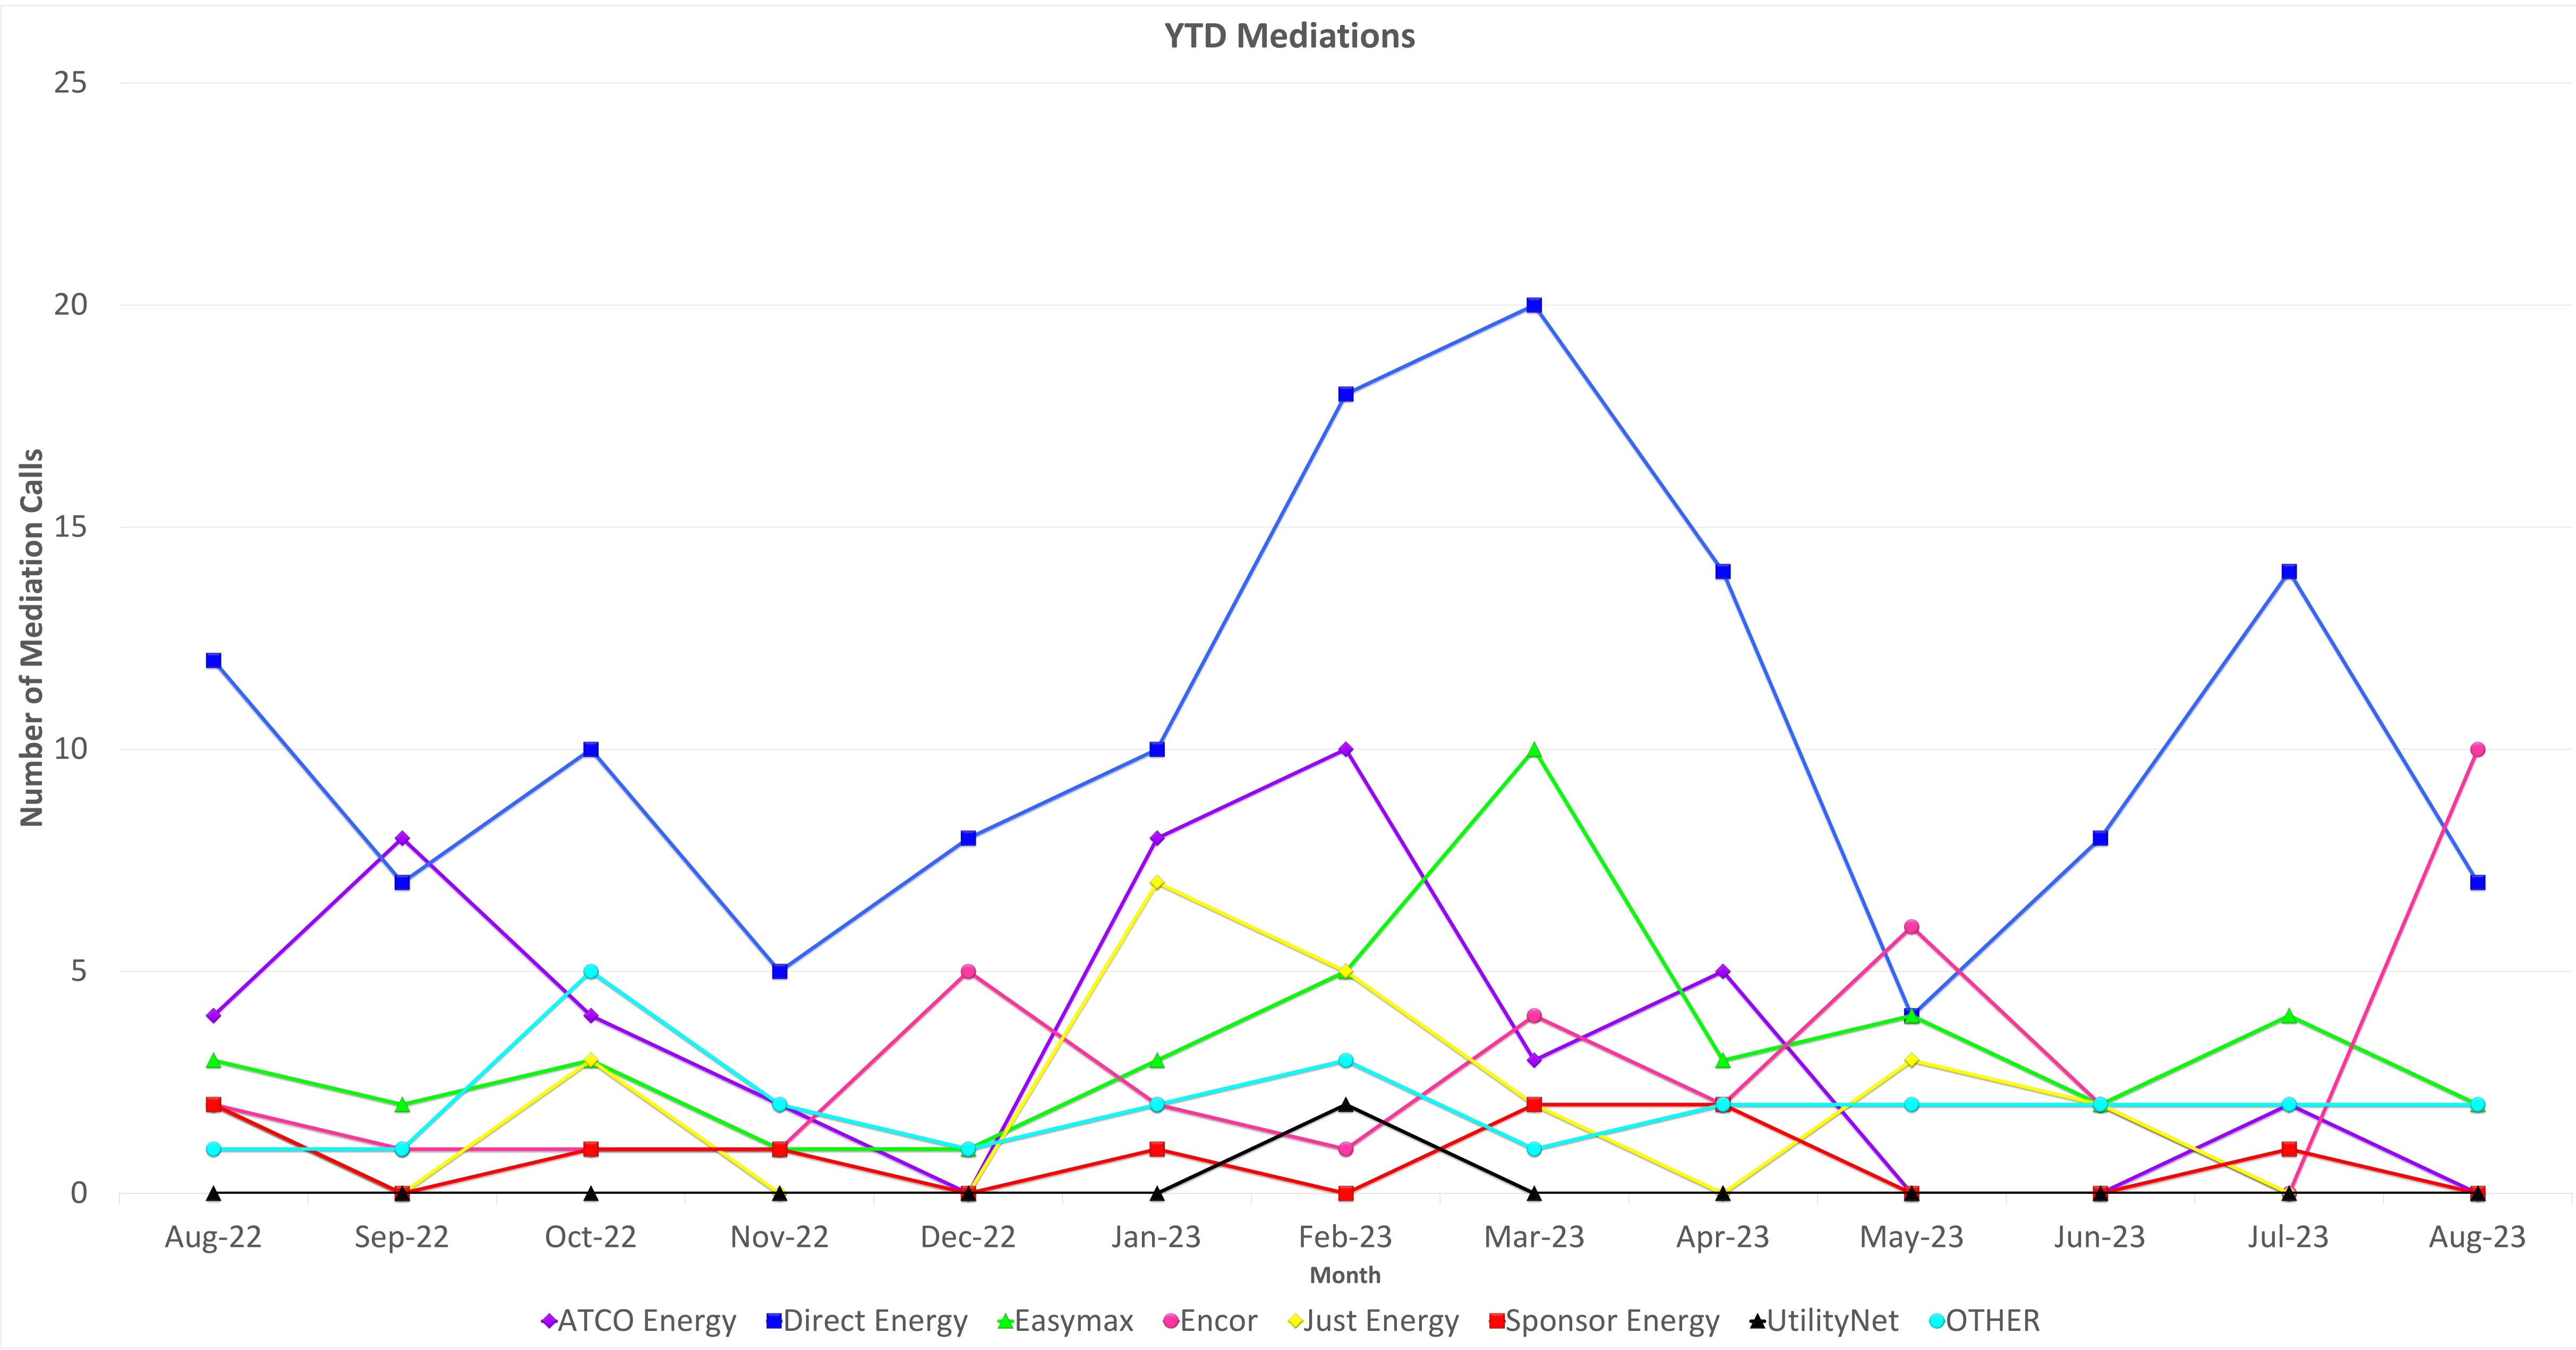

# **REGULATED MEDIATION SUMMARY REPORT** August 2023

**YTD Mediations** 

|                         | ATCO Energy               |           | Direct Energy             |           | Easymax                   |           | Encor                     |           | Just Energy               |           | Sponsor Energy            |           | UtilityNet                |           | OTHER                     |           |
|-------------------------|---------------------------|-----------|---------------------------|-----------|---------------------------|-----------|---------------------------|-----------|---------------------------|-----------|---------------------------|-----------|---------------------------|-----------|---------------------------|-----------|
| Category                | Advice and<br>Information | Mediation |
| Billing                 | 19                        | 0         | 15                        | 3         | 13                        | 2         | 24                        | 5         | 1                         | 0         | 0                         | 0         | 0                         | 0         | 1                         | 2         |
| Carbon Levy             | 0                         | 0         | 0                         | 0         | 0                         | 0         | 0                         | 0         | 0                         | 0         | 0                         | 0         | 0                         | 0         | 0                         | 0         |
| Contracts               | 21                        | 0         | 17                        | 0         | 24                        | 0         | 30                        | 3         | 7                         | 0         | 2                         | 0         | 0                         | 0         | 2                         | 0         |
| <b>Customer Service</b> | 74                        | 0         | 16                        | 0         | 80                        | 0         | 102                       | 0         | 2                         | 0         | 1                         | 0         | 0                         | 0         | 4                         | 0         |
| Disconnection           | 1                         | 0         | 3                         | 2         | 0                         | 0         | 0                         | 0         | 0                         | 0         | 0                         | 0         | 0                         | 0         | 1                         | 0         |
| Distribution            | 4                         | 0         | 1                         | 0         | 8                         | 0         | 3                         | 1         | 1                         | 0         | 0                         | 0         | 0                         | 0         | 0                         | 0         |
| Education               | 114                       | 0         | 38                        | 1         | 125                       | 0         | 151                       | 1         | 8                         | 0         | 5                         | 0         | 1                         | 0         | 20                        | 0         |
| Metering                | 0                         | 0         | 1                         | 0         | 2                         | 0         | 1                         | 0         | 0                         | 0         | 0                         | 0         | 0                         | 0         | 0                         | 0         |
| Other                   | 2                         | 0         | 1                         | 1         | 3                         | 0         | 1                         | 0         | 0                         | 0         | 0                         | 0         | 0                         | 0         | 0                         | 0         |
| Total                   | 235                       | 0         | 92                        | 7         | 255                       | 2         | 312                       | 10        | 19                        | 0         | 8                         | 0         | 1                         | 0         | 28                        | 2         |

The calls reported above reflect calls and emails directly from the consumer to the UCA and do not reflect direct calls to the retailers. Because each consumer contact can pertain to more than one issue or retailer, the number of issues The total number of issues presented are straight data tracked by the UCA Mediations in the size of each company's customer base. Service Providers vary in size from ~10,000 customers to several million customers. Calls listed under Advice and Information reflect a consumer calling with general questions. Mediations are when the UCA is required to contact the energy company for assistance; not all mediation calls are necessarily complaints against the company.