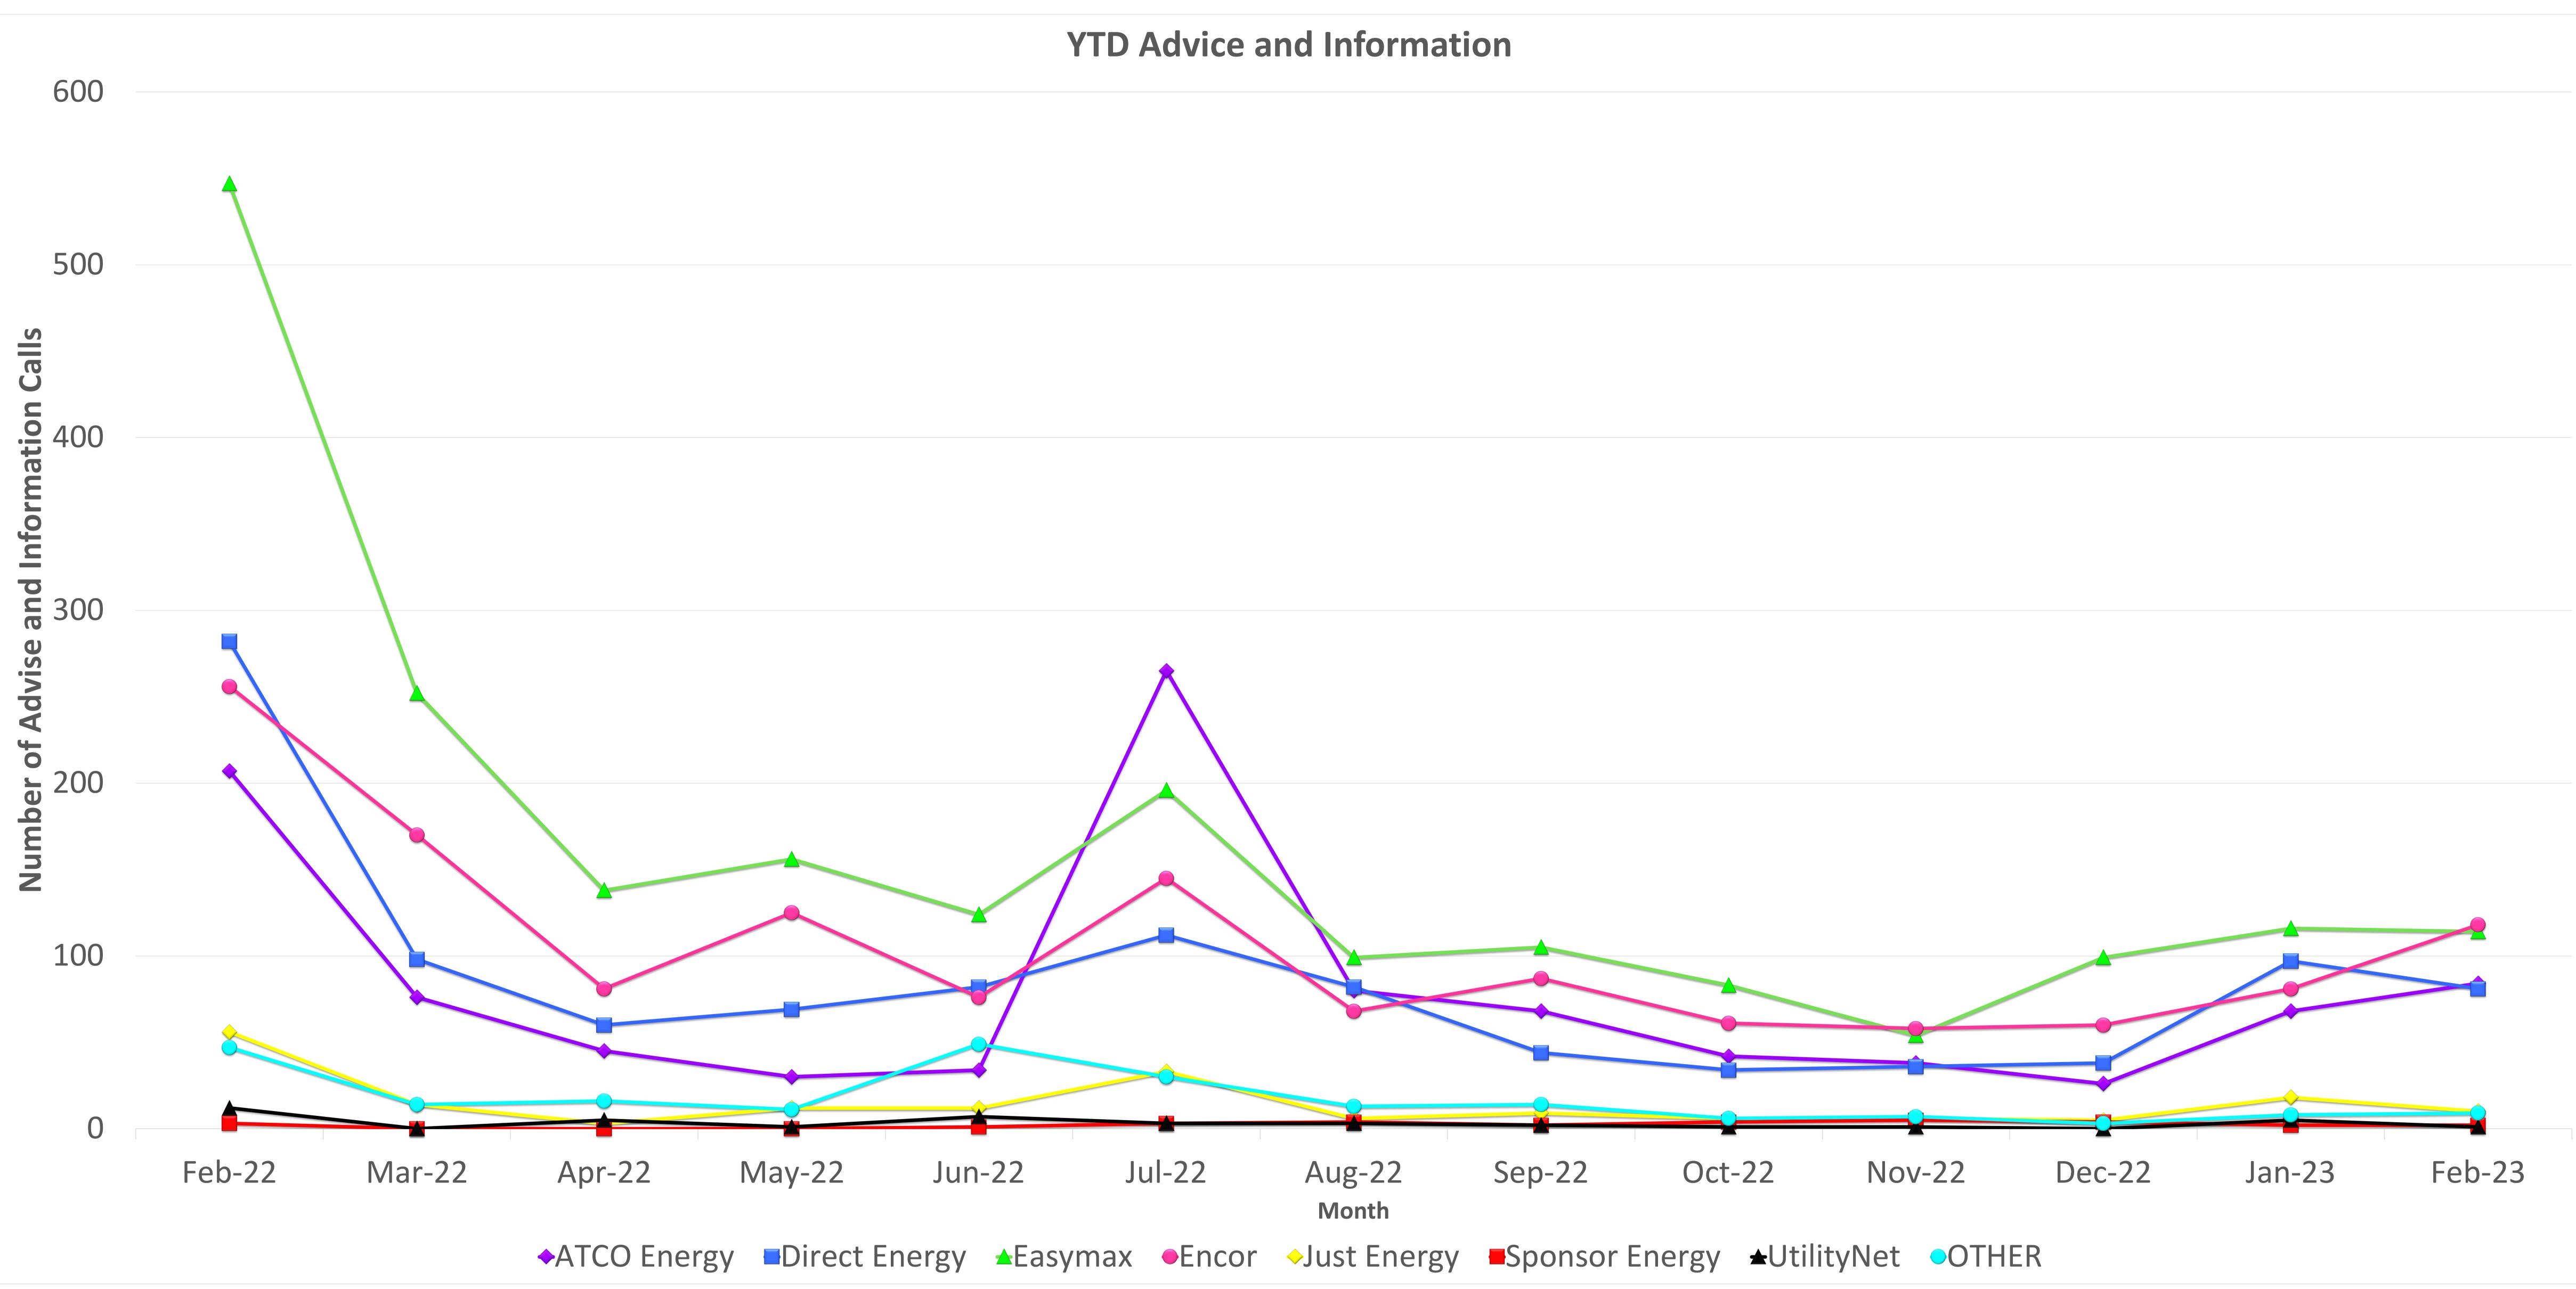

# COMPETITIVE MEDIATION SUMMARY REPORT February 2023

### **COMPETITIVE MEDIATION SUMMARY REPORT** February 2023

# **COMPETITIVE MEDIATION SUMMARY REPORT** February 2023