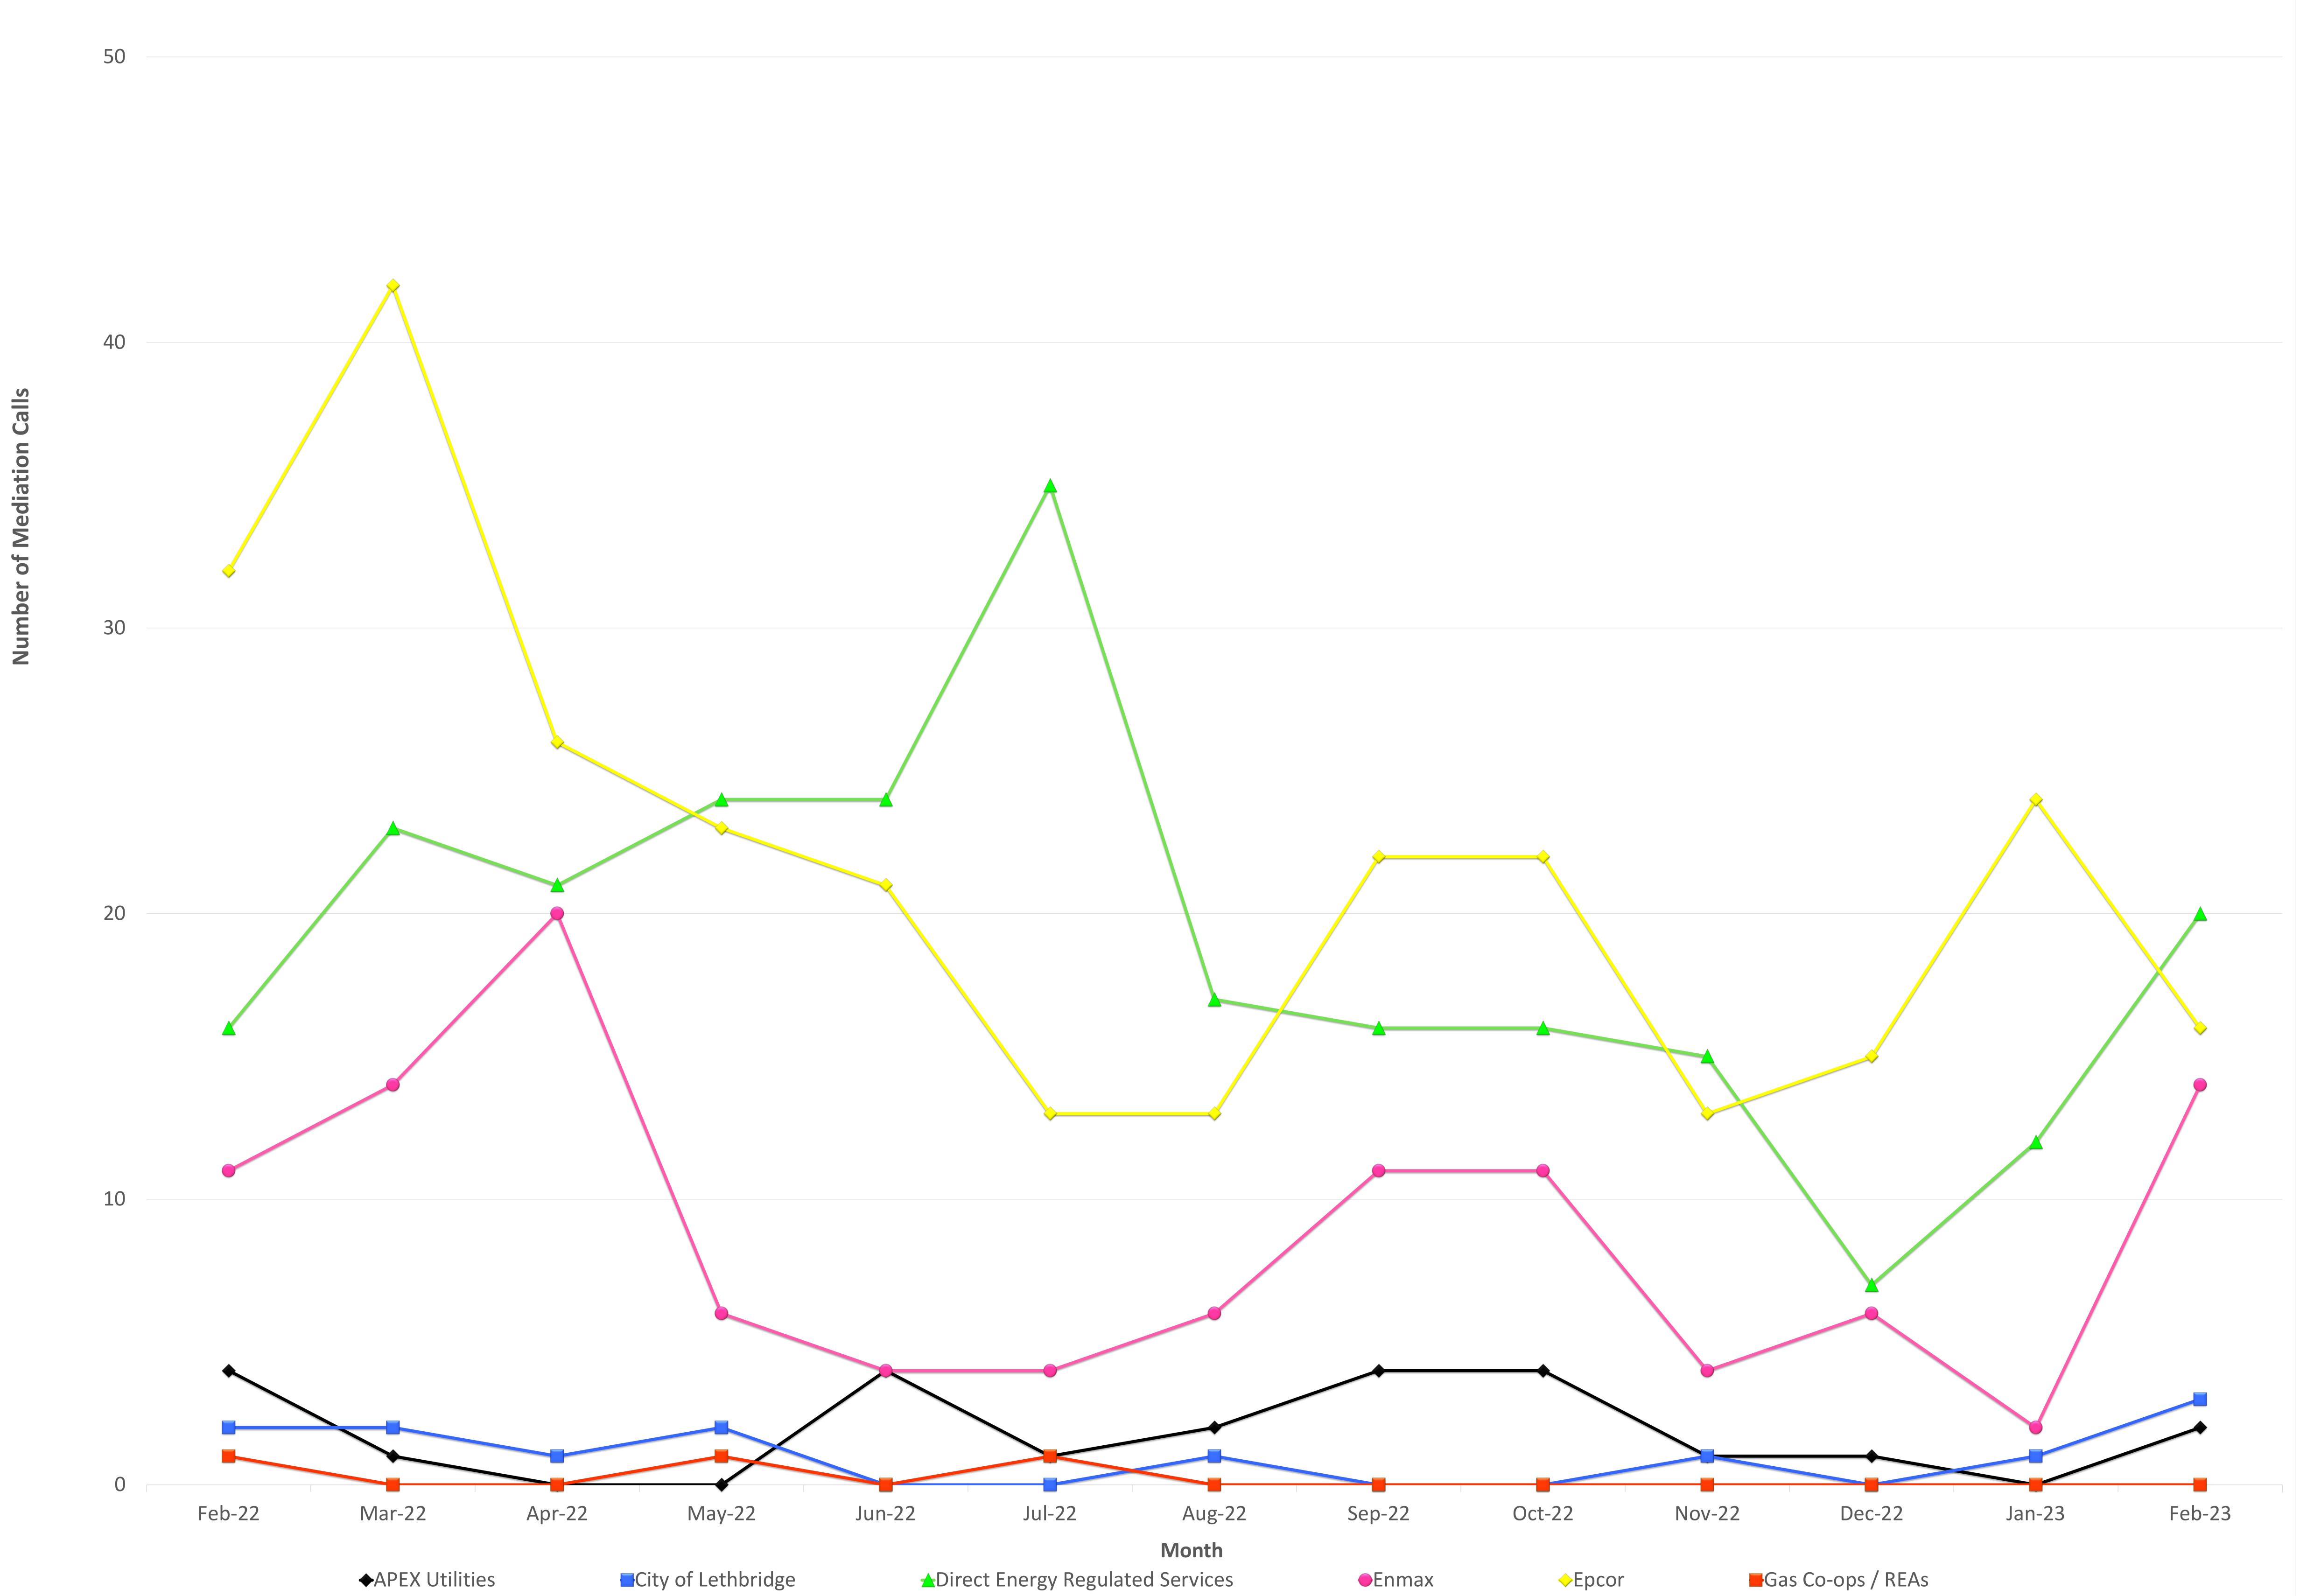

### **REGULATED MEDIATION SUMMARY REPORT** February 2023

Classification: Protected A

**REGULATED MEDIATION SUMMARY REPORT** February 2023

**YTD Mediations** 

|                  | ATCO Energy               |           | Direct Energy             |           | Easymax                   |           | Encor                     |           | Just Energy               |           | Sponsor Energy            |           | UtilityNet                |           | OTHER                     |           |
|------------------|---------------------------|-----------|---------------------------|-----------|---------------------------|-----------|---------------------------|-----------|---------------------------|-----------|---------------------------|-----------|---------------------------|-----------|---------------------------|-----------|
| Category         | Advice and<br>Information | Mediation |
| Billing          | 16                        | 5         | 18                        | 6         | 12                        | 1         | 7                         | 0         | 4                         | 2         | 1                         | 0         | 0                         | 2         | 2                         | 1         |
| Carbon Levy      | 3                         | 0         | 0                         | 0         | 1                         | 0         | 0                         | 0         | 0                         | 0         | 0                         | 0         | 0                         | 0         | 0                         | 0         |
| Contracts        | 10                        | 2         | 13                        | 7         | 7                         | 1         | 5                         | 1         | 0                         | 0         | 0                         | 0         | 1                         | 0         | 1                         | 0         |
| Customer Service | 10                        | 0         | 27                        | 0         | 36                        | 0         | 42                        | 0         | 0                         | 1         | 0                         | 0         | 0                         | 0         | 2                         | 0         |
| Disconnection    | 0                         | 0         | 2                         | 2         | 0                         | 0         | 0                         | 0         | 0                         | 0         | 0                         | 0         | 0                         | 0         | 0                         | 2         |
| Distribution     | 5                         | 0         | 1                         | 1         | 6                         | 0         | 4                         | 0         | 0                         | 0         | 0                         | 0         | 0                         | 0         | 0                         | 0         |
| Education        | 25                        | 1         | 16                        | 1         | 44                        | 0         | 54                        | 0         | 3                         | 2         | 1                         | 0         | 0                         | 0         | 2                         | 0         |
| Metering         | 2                         | 1         | 1                         | 0         | 2                         | 1         | 0                         | 0         | 0                         | 0         | 0                         | 0         | 0                         | 0         | 0                         | 0         |
| Other            | 13                        | 1         | 3                         | 1         | 6                         | 2         | 6                         | 0         | 3                         | 0         | 0                         | 0         | 0                         | 0         | 2                         | 0         |
| Total            | 84                        | 10        | 81                        | 18        | 114                       | 5         | 118                       | 1         | 10                        | 5         | 2                         | 0         | 1                         | 2         | 9                         | 3         |

The calls reported above reflect calls and emails directly from the consumer to the UCA and do not reflect direct calls to the retailers. Because each consumer contact can pertain to more than one issue or retailer, the number of issues The total number of issues presented are straight data tracked by the UCA Mediation Team for the specified date range and do not reflect the wide variations in the size of each company's customer base. Service Providers vary in size from ~10,000 customers to several million customers. Calls listed under Advice and Information reflect a consumer calling with general questions. Mediations are when the UCA is required to contact the energy company for assistance; not all mediation calls are necessarily complaints against the company.