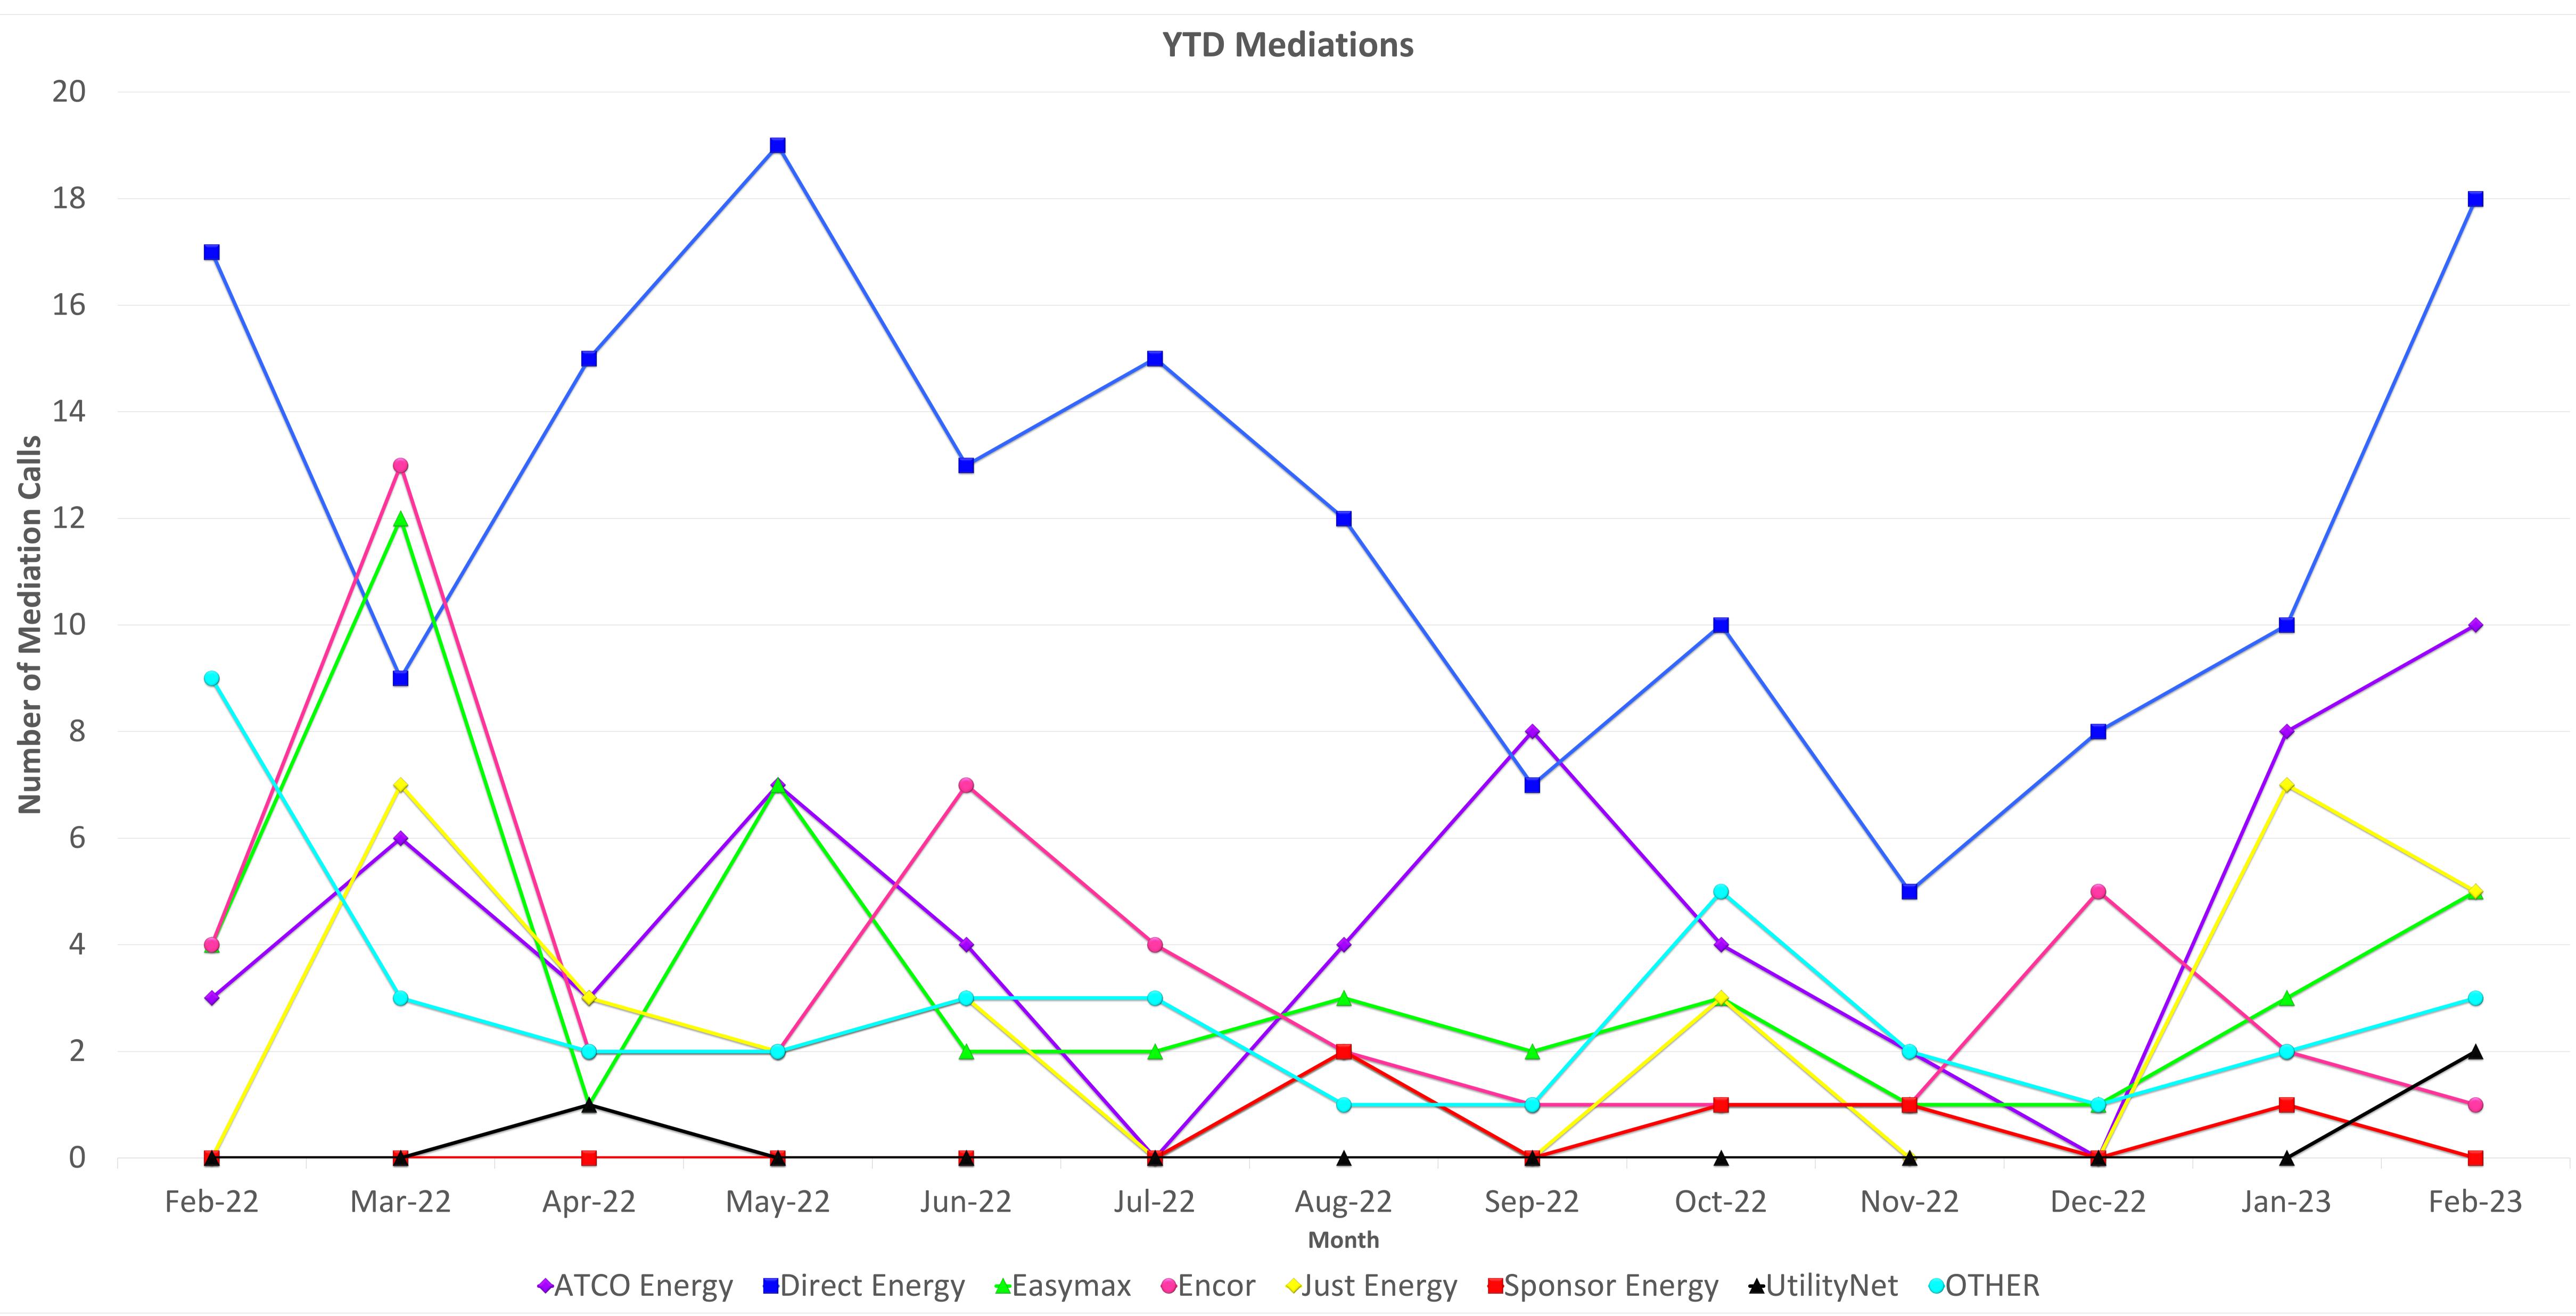

# COMPETITIVE MEDIATION SUMMARY REPORT February 2023

### **COMPETITIVE MEDIATION SUMMARY REPORT** February 2023

# **COMPETITIVE MEDIATION SUMMARY REPORT** February 2023