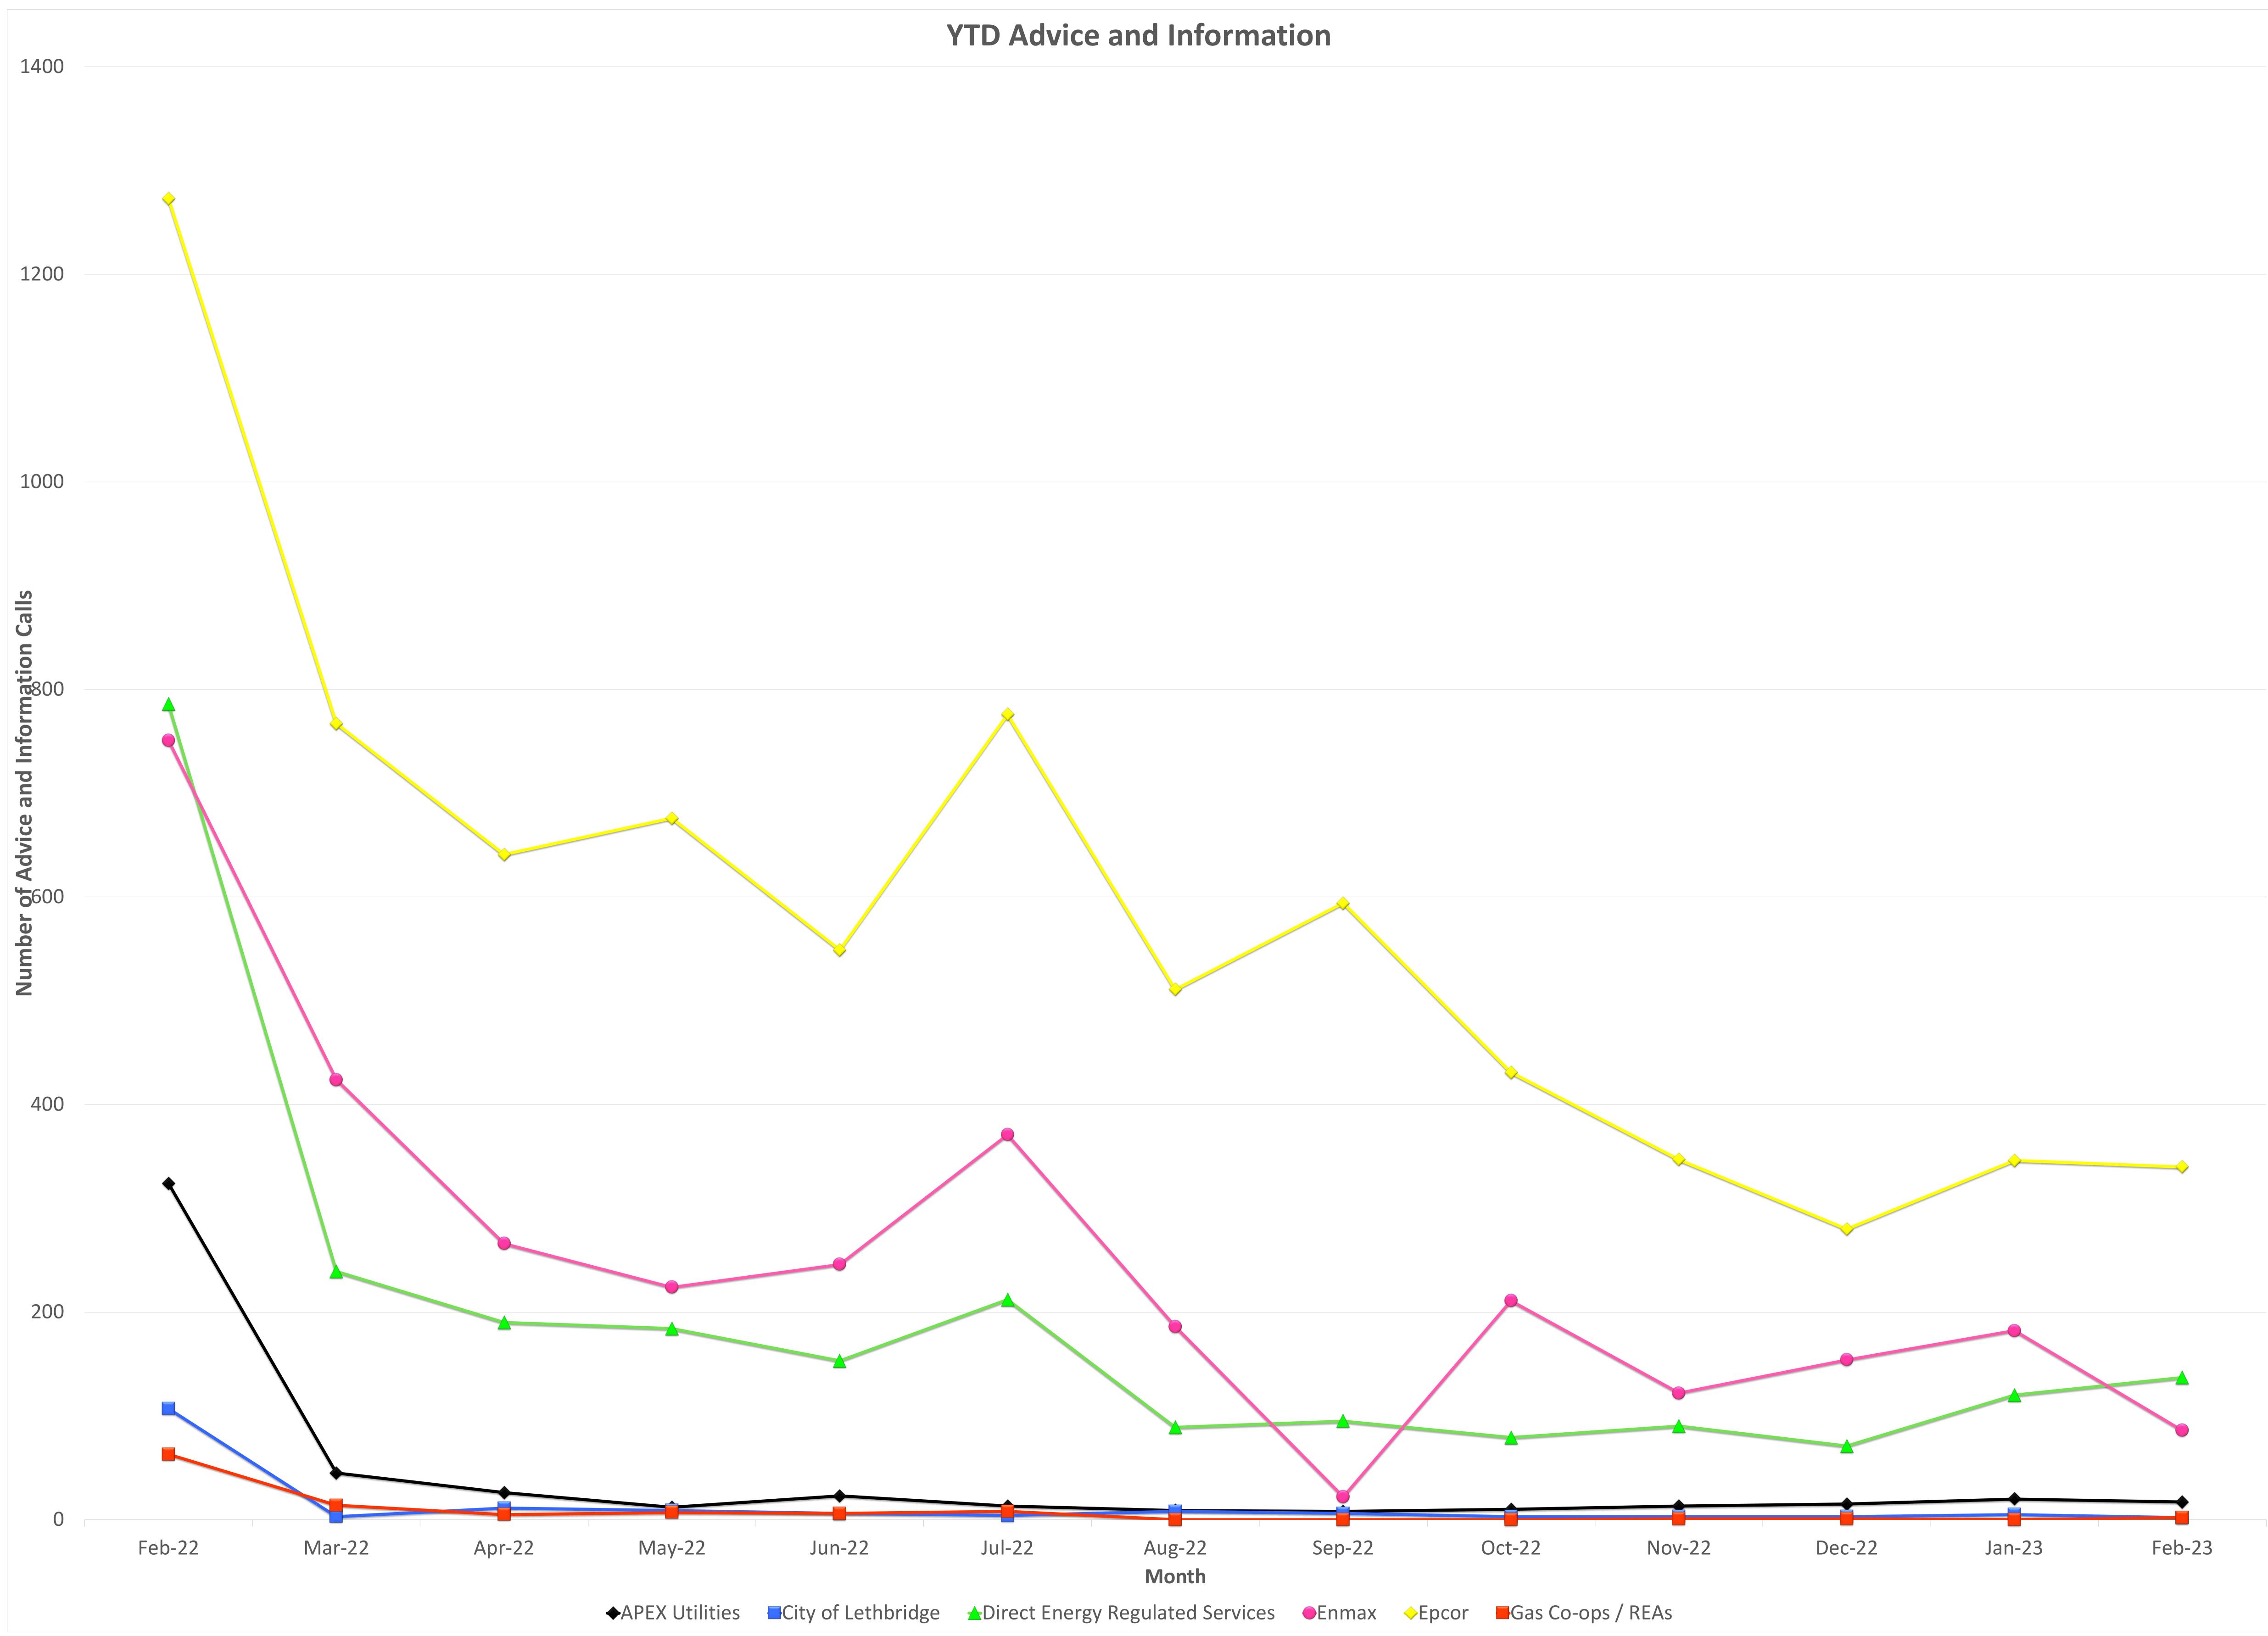

### **REGULATED MEDIATION SUMMARY REPORT** February 2023

| Category         | <b>APEX Utilities</b>  |           | CITY of LETHBRIDGE        |           | DIRECT ENERGY             |           | ENMAX                     |           | EPCOR                     |           | GAS CO-OP/REA             |           |
|------------------|------------------------|-----------|---------------------------|-----------|---------------------------|-----------|---------------------------|-----------|---------------------------|-----------|---------------------------|-----------|
|                  | Advice and Information | Mediation | Advice and<br>Information | Mediation |
| Billing          | 2                      | 0         | 0                         | 0         | 19                        | 15        | 16                        | 7         | 16                        | 4         | 0                         | 0         |
| Carbon Levy      | 1                      | 0         | 0                         | 0         | 2                         | 0         | 0                         | 0         | 0                         | 0         | 0                         | 0         |
| Contracts        | 0                      | 0         | 0                         | 0         | 0                         | 0         | 0                         | 0         | 0                         | 0         | 0                         | 0         |
| Customer Service | 0                      | 0         | 0                         | 0         | 25                        | 0         | 9                         | 0         | 176                       | 0         | 0                         | 0         |
| Disconnection    | 0                      | 0         | 1                         | 1         | 4                         | 3         | 6                         | 1         | 10                        | 6         | 0                         | 0         |
| Distribution     | 4                      | 1         | 1                         | 0         | 3                         | 2         | 1                         | 0         | 4                         | 0         | 0                         | 0         |
| Education        | 8                      | 1         | 0                         | 0         | 65                        | 0         | 43                        | 0         | 104                       | 3         | 0                         | 0         |
| Metering         | 0                      | 0         | 0                         | 0         | 1                         | 0         | 1                         | 1         | 1                         | 0         | 0                         | 0         |
| Other            | 2                      | 0         | 0                         | 2         | 18                        | 0         | 10                        | 5         | 29                        | 3         | 2                         | 0         |
| Total            | 17                     | 2         | 2                         | 3         | 137                       | 20        | 86                        | 14        | 340                       | 16        | 2                         | 0         |

The calls reported above reflect calls and emails directly from the consumer to the UCA and do not reflect direct calls to the retailers. Because each consumer contact can pertain to more than one issue or retailer, the number of issues listed above may be greater than the actual number of consumer contacts received by the UCA. The total number of issues presented are straight data tracked by the UCA Mediation Team for the specified date range and do not reflect the wide variations in the size of each company's customer base. Service Providers vary in size from ~10,000 customers to several million customers.

Calls listed under Advice and Information reflect a consumer calling with general questions. Mediations are when the UCA is required to contact the energy company for assistance; not all mediation calls are necessarily complaints against the company