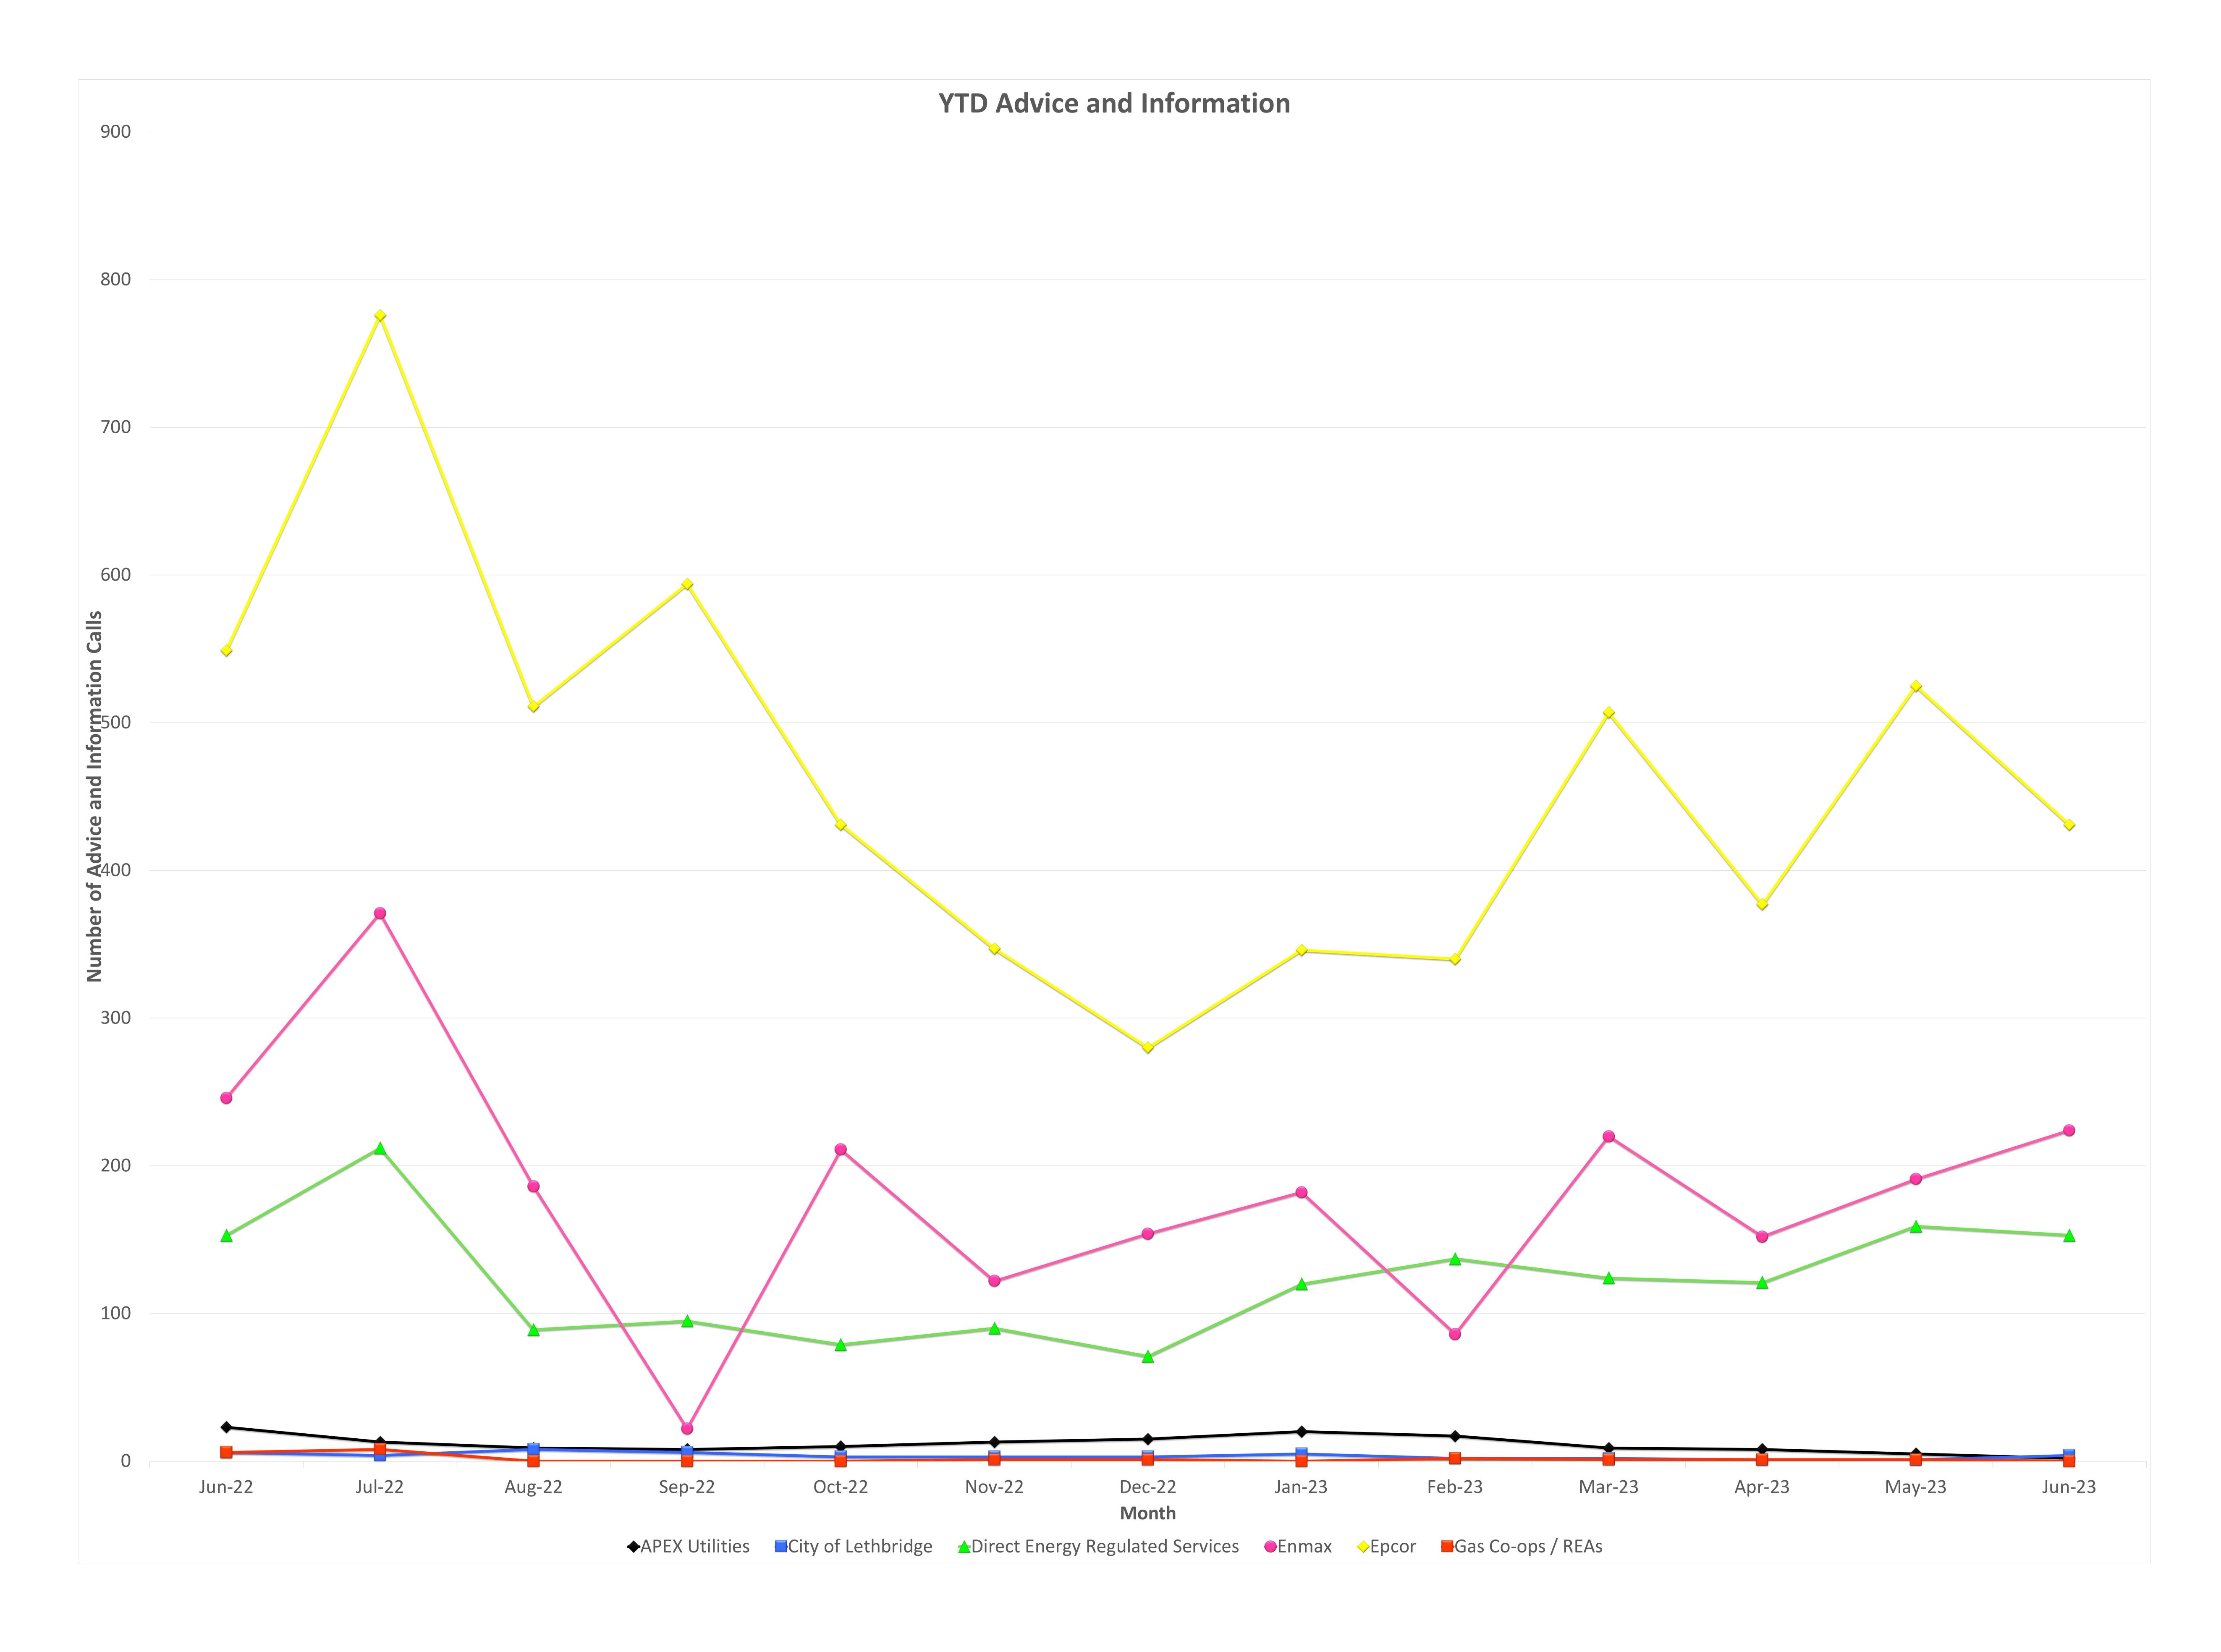

### REGULATED MEDIATION SUMMARY REPORT June 2023

| Category                | <b>APEX Utilities</b>  |           | CITY of LETHBRIDGE     |           | DIRECT ENERGY          |           | ENMAX                  |           | EPCOR                  |           | GAS CO-OP/REA          |           |
|-------------------------|------------------------|-----------|------------------------|-----------|------------------------|-----------|------------------------|-----------|------------------------|-----------|------------------------|-----------|
|                         | Advice and Information | Mediation |
| Billing                 | 0                      | 0         | 0                      | 0         | 31                     | 18        | 25                     | 5         | 25                     | 6         | 0                      | 0         |
| Carbon Levy             | 0                      | 0         | 0                      | 0         | 0                      | 0         | 0                      | 0         | 0                      | 0         | 0                      | 0         |
| Contracts               | 0                      | 0         | 0                      | 0         | 1                      | 0         | 0                      | 0         | 1                      | 0         | 0                      | 0         |
| <b>Customer Service</b> | 0                      | 0         | 0                      | 0         | 24                     | 0         | 101                    | 0         | 188                    | 1         | 0                      | 0         |
| Disconnection           | 0                      | 1         | 2                      | 0         | 18                     | 12        | 9                      | 3         | 22                     | 4         | 0                      | 0         |
| Distribution            | 1                      | 0         | 0                      | 0         | 5                      | 3         | 2                      | 0         | 3                      | 0         | 0                      | 0         |
| Education               | 1                      | 0         | 2                      | 0         | 70                     | 2         | 82                     | 1         | 183                    | 0         | 0                      | 0         |
| Metering                | 0                      | 0         | 0                      | 0         | 2                      | 0         | 1                      | 0         | 2                      | 0         | 0                      | 0         |
| Other                   | 0                      | 0         | 0                      | 0         | 2                      | 0         | 4                      | 0         | 7                      | 2         | 0                      | 0         |
| Total                   | 2                      | 1         | 4                      | 0         | 153                    | 35        | 224                    | 9         | 431                    | 13        | 0                      | 0         |

The calls reported above reflect calls and emails directly from the consumer to the UCA and do not reflect direct calls to the retailers. Because each consumer contact can pertain to more than one issue or retailer, the number of issues listed above may be greater than the actual number of consumer contacts received by the UCA.

The total number of issues presented are straight data tracked by the UCA Mediation Team for the specified date range and do not reflect the wide variations in the size of each company's customer base. Service Providers vary in size from ~10,000 customers to several million customers.

Calls listed under Advice and Information reflect a consumer calling with general questions. Mediations are when the UCA is required to contact the energy company for assistance; not all mediation calls are necessarily complaints against the company