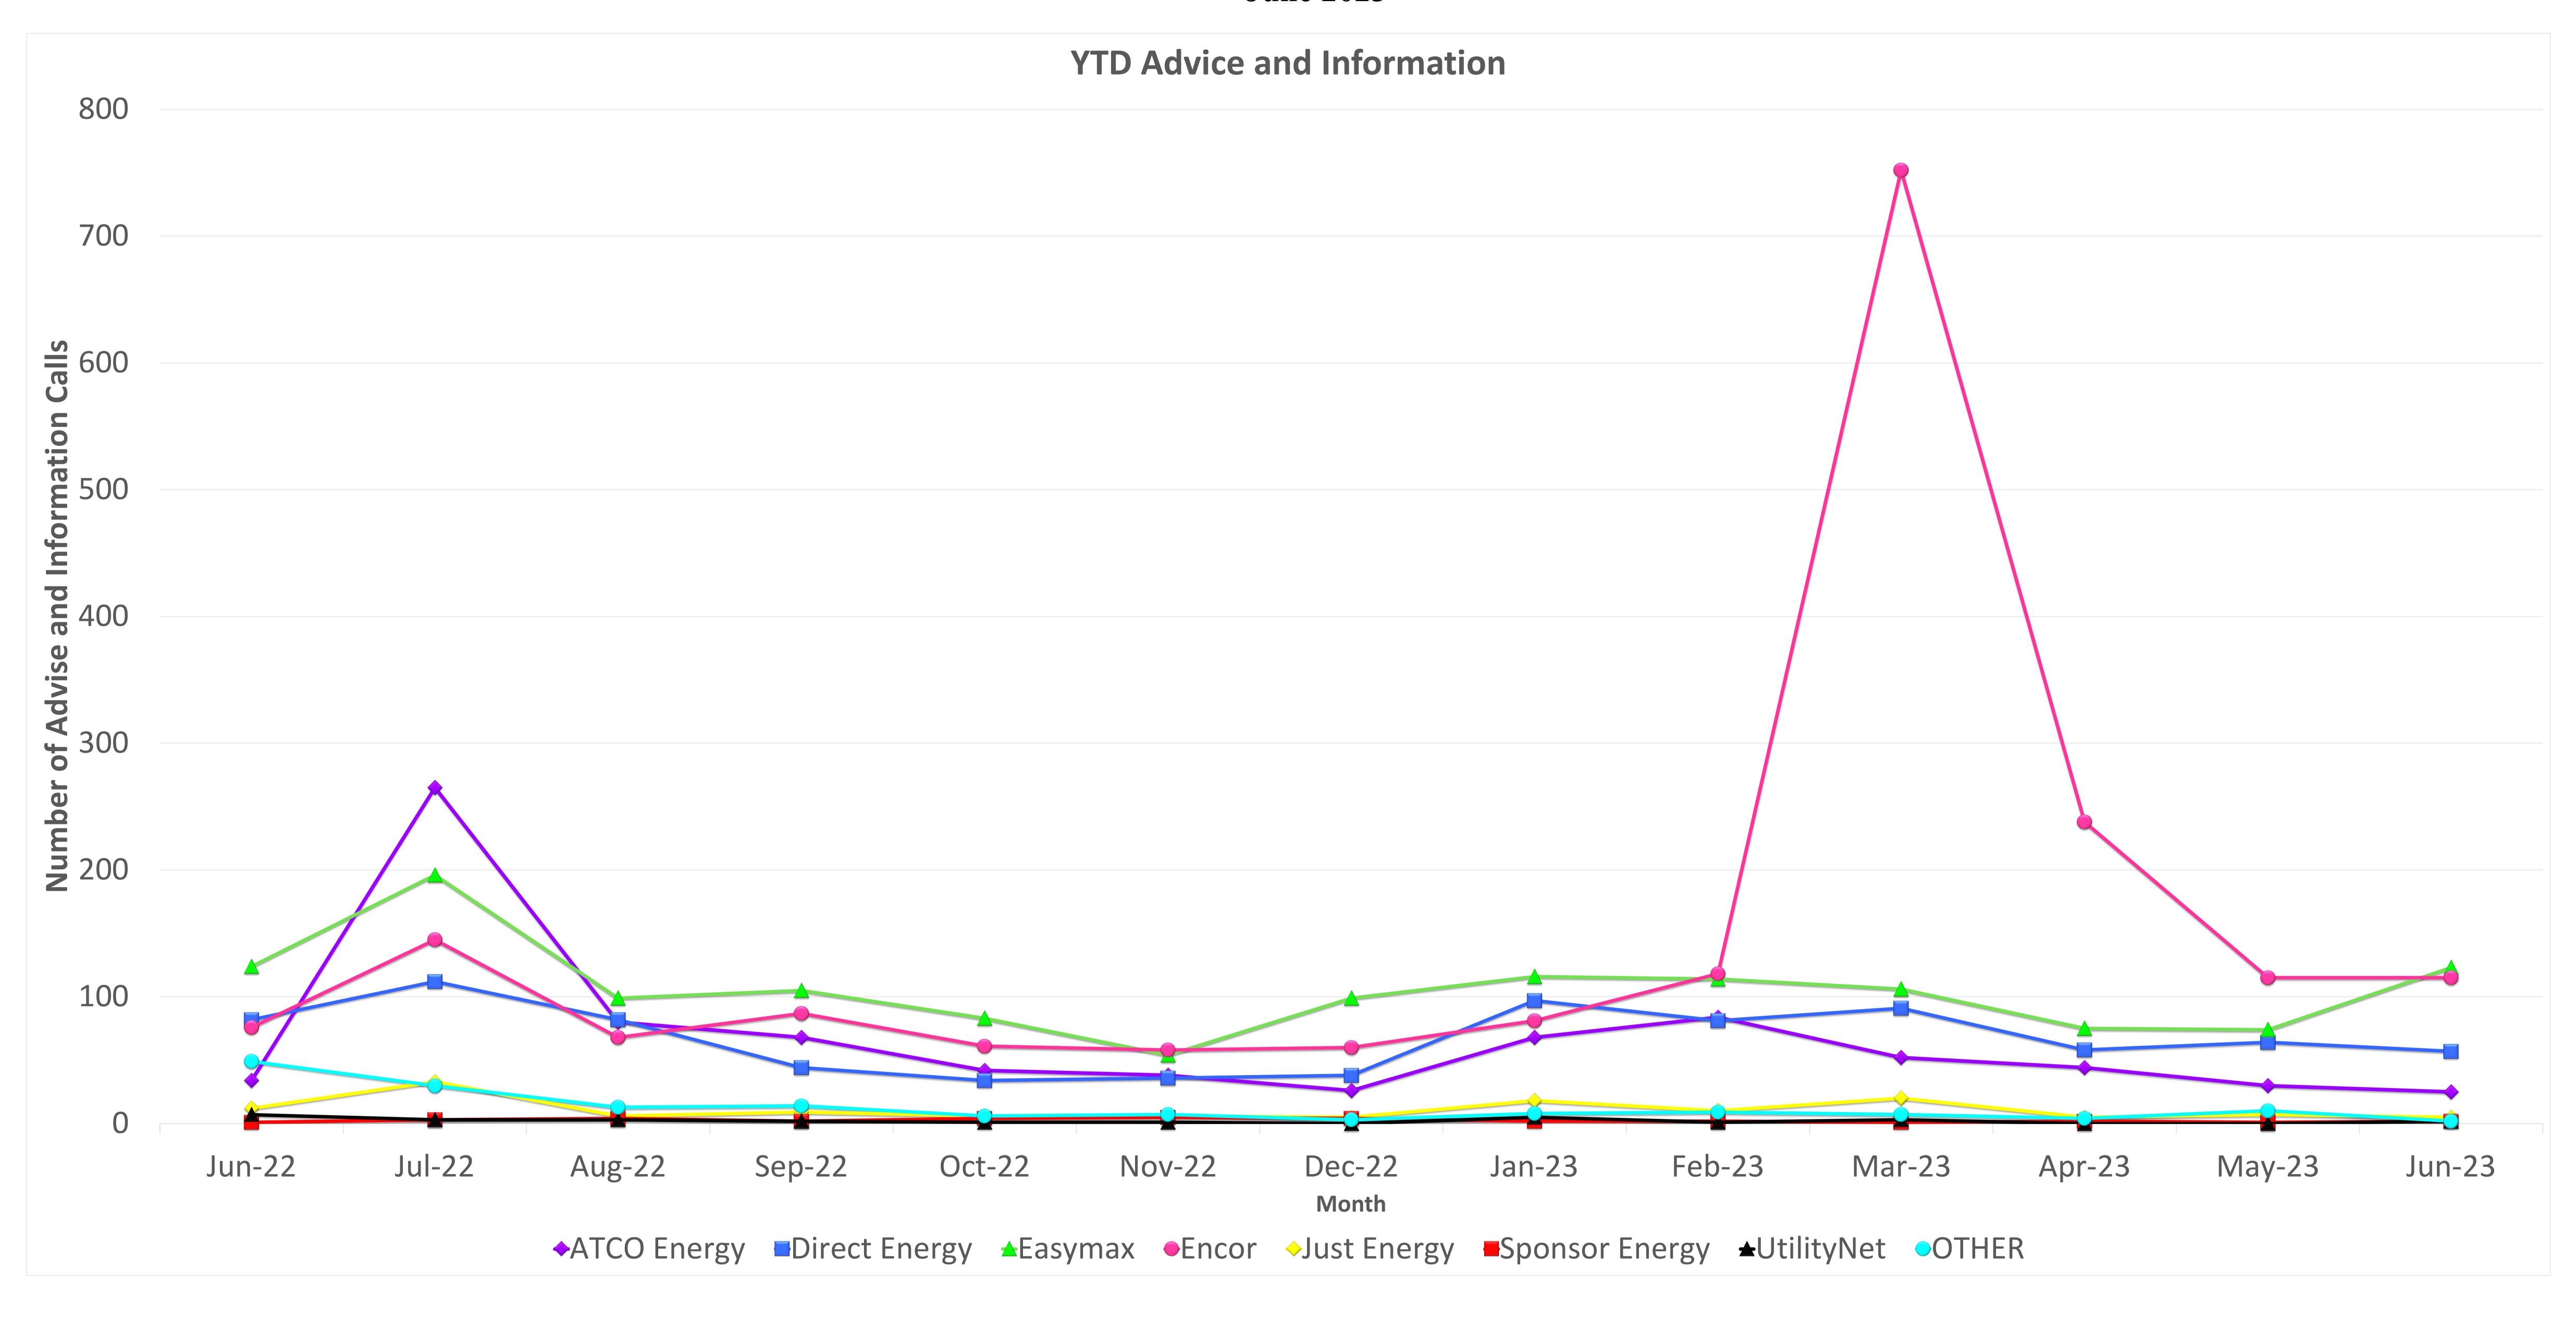

#### COMPETITIVE MEDIATION SUMMARY REPORT June 2023

|                  | ATCO Energy            |           | Direct Energy          |           | Easymax                |           | Encor                  |           | Just Energy            |           | Sponsor Energy         |           | UtilityNet             |           | OTHER                  |           |
|------------------|------------------------|-----------|------------------------|-----------|------------------------|-----------|------------------------|-----------|------------------------|-----------|------------------------|-----------|------------------------|-----------|------------------------|-----------|
| Category         | Advice and Information | Mediation |
| Billing          | 1                      | 0         | 12                     | 5         | 11                     | 1         | 6                      | 2         | 2                      | 1         | 1                      | 0         | 0                      | 0         | 1                      | 2         |
| Carbon Levy      | 0                      | 0         | 0                      | 0         | 0                      | 0         | 0                      | 0         | 0                      | 0         | 0                      | 0         | 0                      | 0         | 0                      | 0         |
| Contracts        | 1                      | 0         | 6                      | 2         | 0                      | 1         | 5                      | 0         | 2                      | 0         | 1                      | 0         | 1                      | 0         | 0                      | 0         |
| Customer Service | 10                     | 0         | 13                     | 0         | 45                     | 0         | 60                     | 0         | 0                      | 0         | 0                      | 0         | 0                      | 0         | 0                      | 0         |
| Disconnection    | 1                      | 0         | 1                      | 0         | 0                      | 0         | 0                      | 0         | 0                      | 1         | 0                      | 0         | 0                      | 0         | 0                      | 0         |
| Distribution     | 2                      | 0         | 1                      | 0         | 4                      | 0         | 2                      | 0         | 0                      | 0         | 0                      | 0         | 1                      | 0         | 0                      | 0         |
| Education        | 8                      | 0         | 23                     | 0         | 59                     | 0         | 41                     | 0         | 1                      | 0         | 0                      | 0         | 0                      | 0         | 1                      | 0         |
| Metering         | 0                      | 0         | 1                      | 1         | 0                      | 0         | 0                      | 0         | 0                      | 0         | 0                      | 0         | 0                      | 0         | 0                      | 0         |
| Other            | 2                      | 0         | 0                      | 0         | 4                      | 0         | 1                      | 0         | 0                      | 0         | 0                      | 0         | 0                      | 0         | 0                      | 0         |
| Total            | 25                     | 0         | 57                     | 8         | 123                    | 2         | 115                    | 2         | 5                      | 2         | 2                      | 0         | 2                      | 0         | 2                      | 2         |

The calls reported above reflect calls and emails directly from the consumer to the UCA and do not reflect direct calls to the retailers. Because each consumer contact can pertain to more than one issue or retailer, the number of issues. The total number of issues presented are straight data tracked by the UCA Mediation Team for the specified date range and do not reflect the wide variations in the size of each company's customer base. Service Providers vary in size from ~10,000 customers to several million customers.

Calls listed under Advice and Information reflect a consumer calling with general questions. Mediations are when the UCA is required to contact the energy company for assistance; not all mediation calls are necessarily complaints against the company.