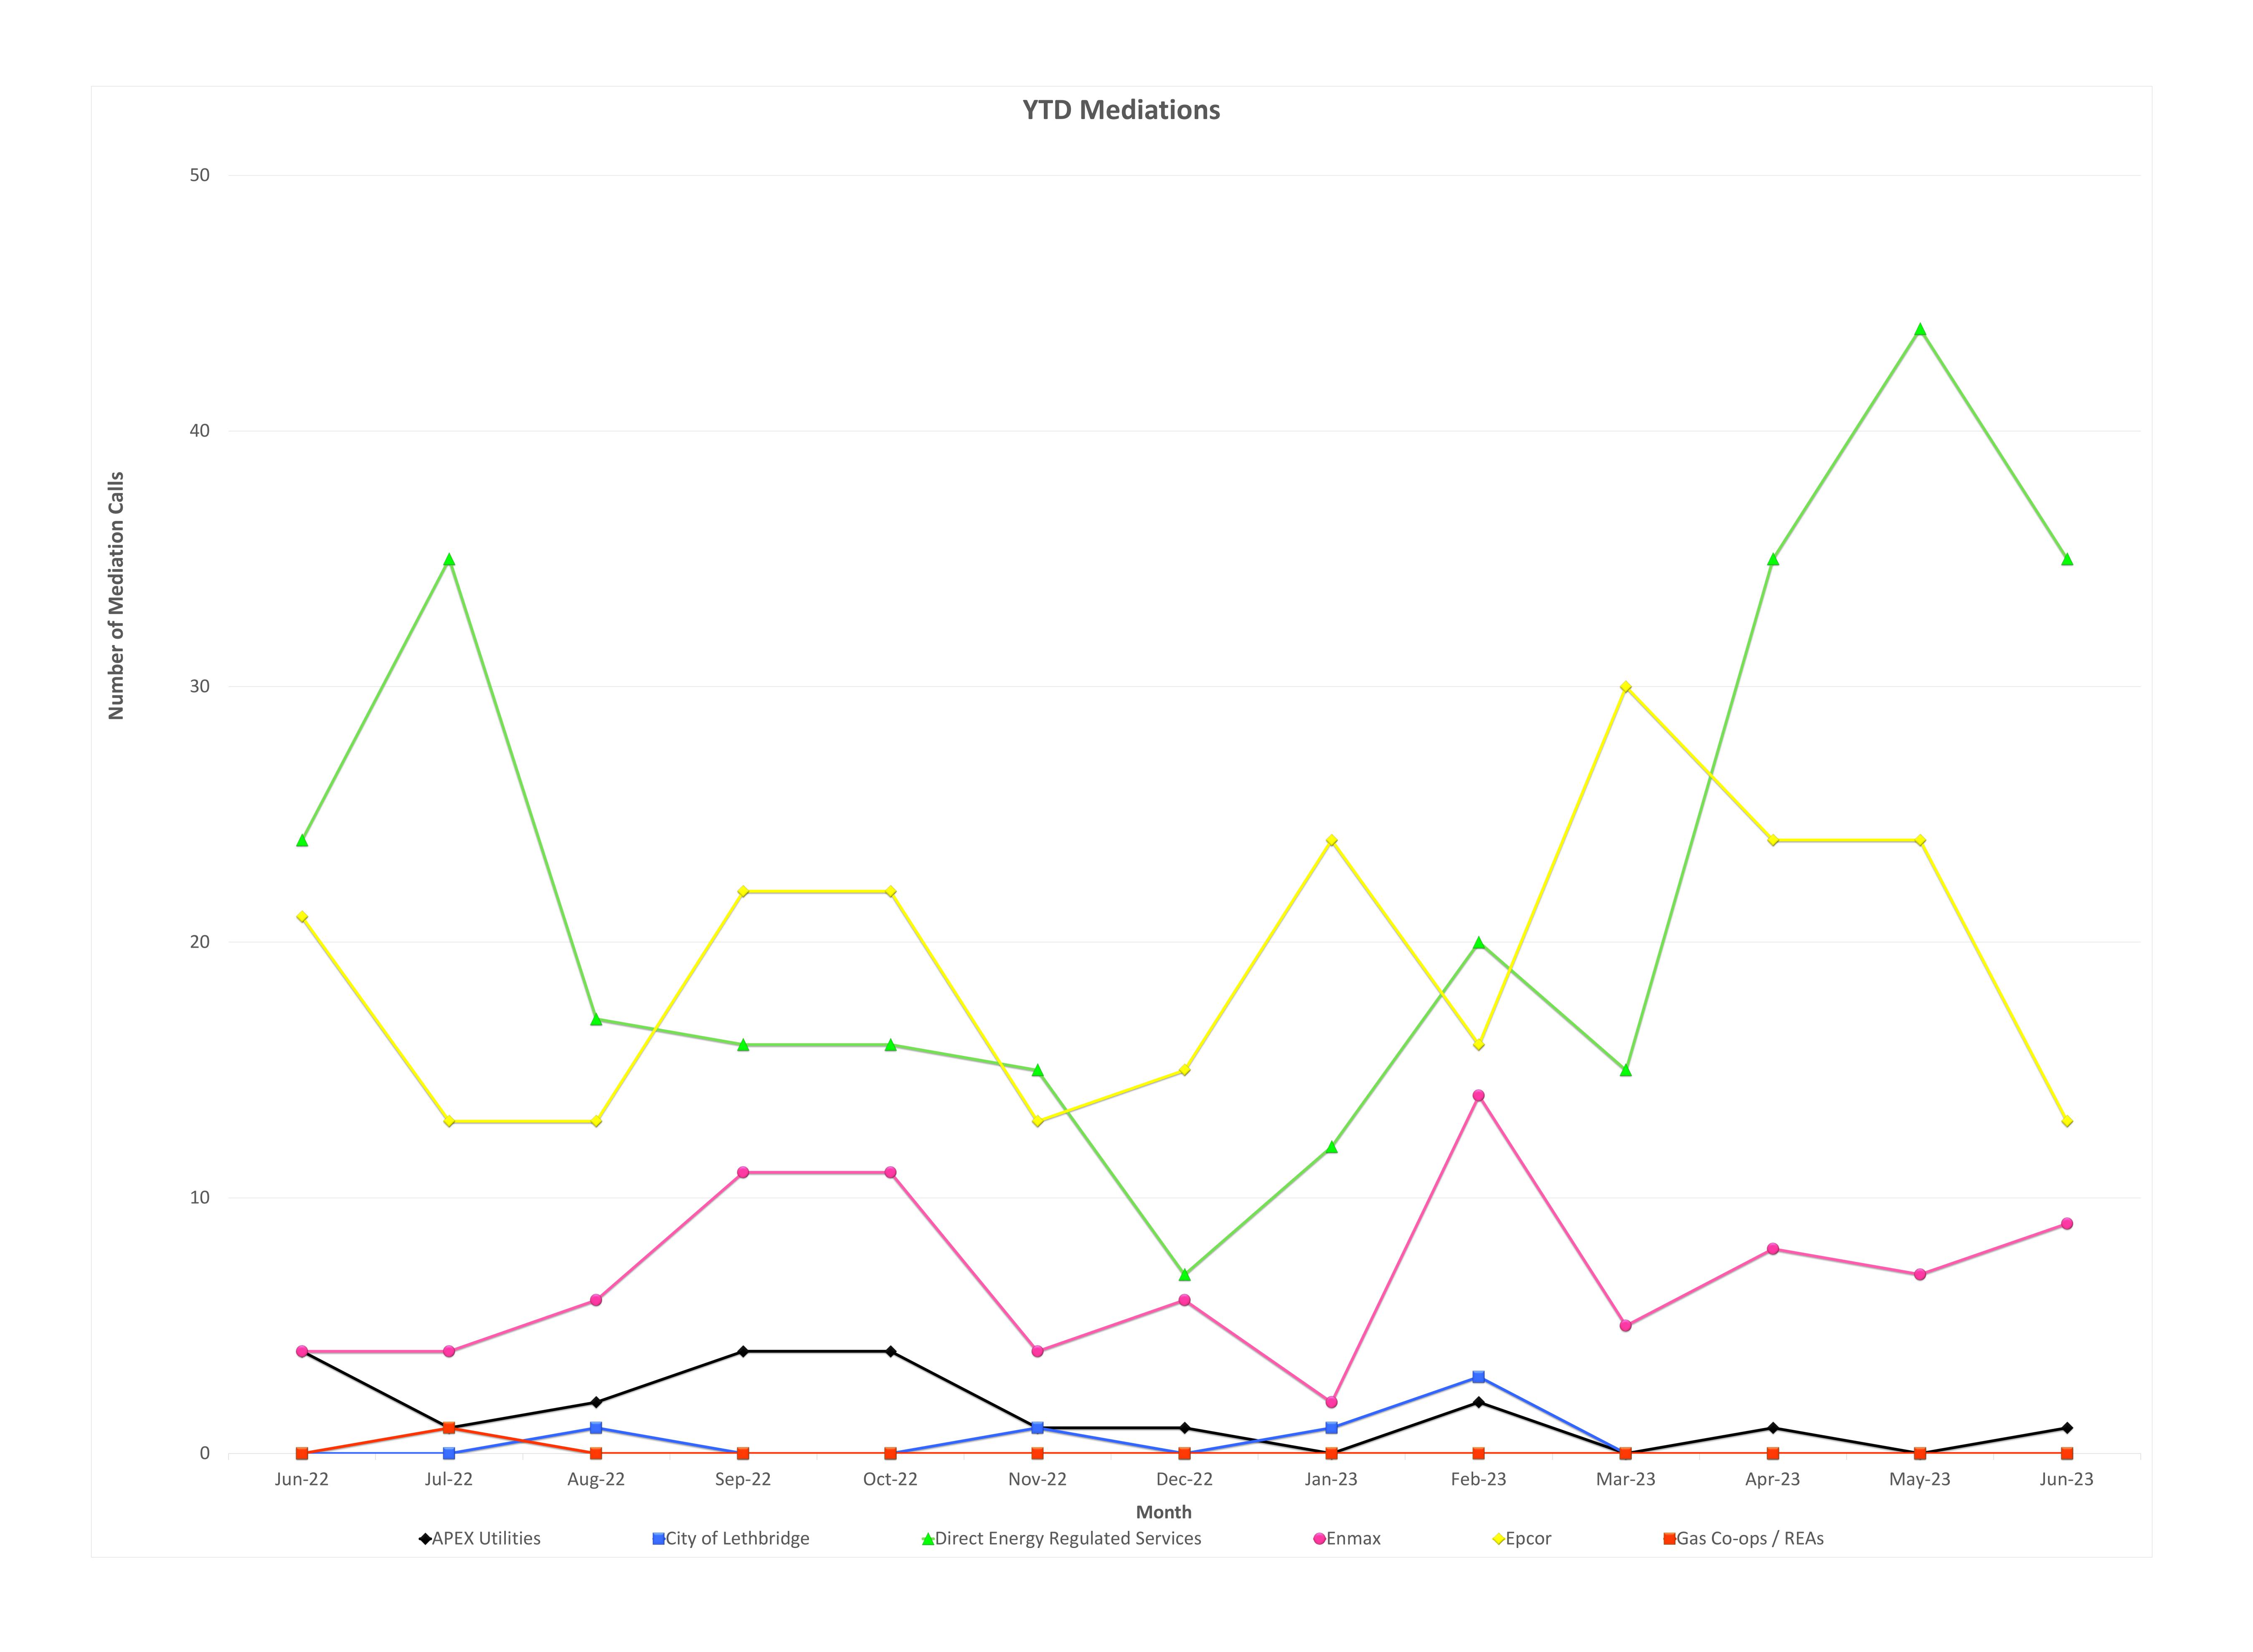

### REGULATED MEDIATION SUMMARY REPORT June 2023

| Category                | <b>APEX Utilities</b>  |           | CITY of LETHBRIDGE     |           | DIRECT ENERGY          |           | ENMAX                  |           | EPCOR                  |           | GAS CO-OP/REA          |           |
|-------------------------|------------------------|-----------|------------------------|-----------|------------------------|-----------|------------------------|-----------|------------------------|-----------|------------------------|-----------|
|                         | Advice and Information | Mediation |
| Billing                 | 0                      | 0         | 0                      | 0         | 31                     | 18        | 25                     | 5         | 25                     | 6         | 0                      | 0         |
| Carbon Levy             | 0                      | 0         | 0                      | 0         | 0                      | 0         | 0                      | 0         | 0                      | 0         | 0                      | 0         |
| Contracts               | 0                      | 0         | 0                      | 0         | 1                      | 0         | 0                      | 0         | 1                      | 0         | 0                      | 0         |
| <b>Customer Service</b> | 0                      | 0         | 0                      | 0         | 24                     | 0         | 101                    | 0         | 188                    | 1         | 0                      | 0         |
| Disconnection           | 0                      | 1         | 2                      | 0         | 18                     | 12        | 9                      | 3         | 22                     | 4         | 0                      | 0         |
| Distribution            | 1                      | 0         | 0                      | 0         | 5                      | 3         | 2                      | 0         | 3                      | 0         | 0                      | 0         |
| Education               | 1                      | 0         | 2                      | 0         | 70                     | 2         | 82                     | 1         | 183                    | 0         | 0                      | 0         |
| Metering                | 0                      | 0         | 0                      | 0         | 2                      | 0         | 1                      | 0         | 2                      | 0         | 0                      | 0         |
| Other                   | 0                      | 0         | 0                      | 0         | 2                      | 0         | 4                      | 0         | 7                      | 2         | 0                      | 0         |
| Total                   | 2                      | 1         | 4                      | 0         | 153                    | 35        | 224                    | 9         | 431                    | 13        | 0                      | 0         |

The calls reported above reflect calls and emails directly from the consumer to the UCA and do not reflect direct calls to the retailers. Because each consumer contact can pertain to more than one issue or retailer, the number of issues listed above may be greater than the actual number of consumer contacts received by the UCA.

The total number of issues presented are straight data tracked by the UCA Mediation Team for the specified date range and do not reflect the wide variations in the size of each company's customer base. Service Providers vary in size from ~10,000 customers to several million customers.

Calls listed under Advice and Information reflect a consumer calling with general questions. Mediations are when the UCA is required to contact the energy company for assistance; not all mediation calls are necessarily complaints against the company