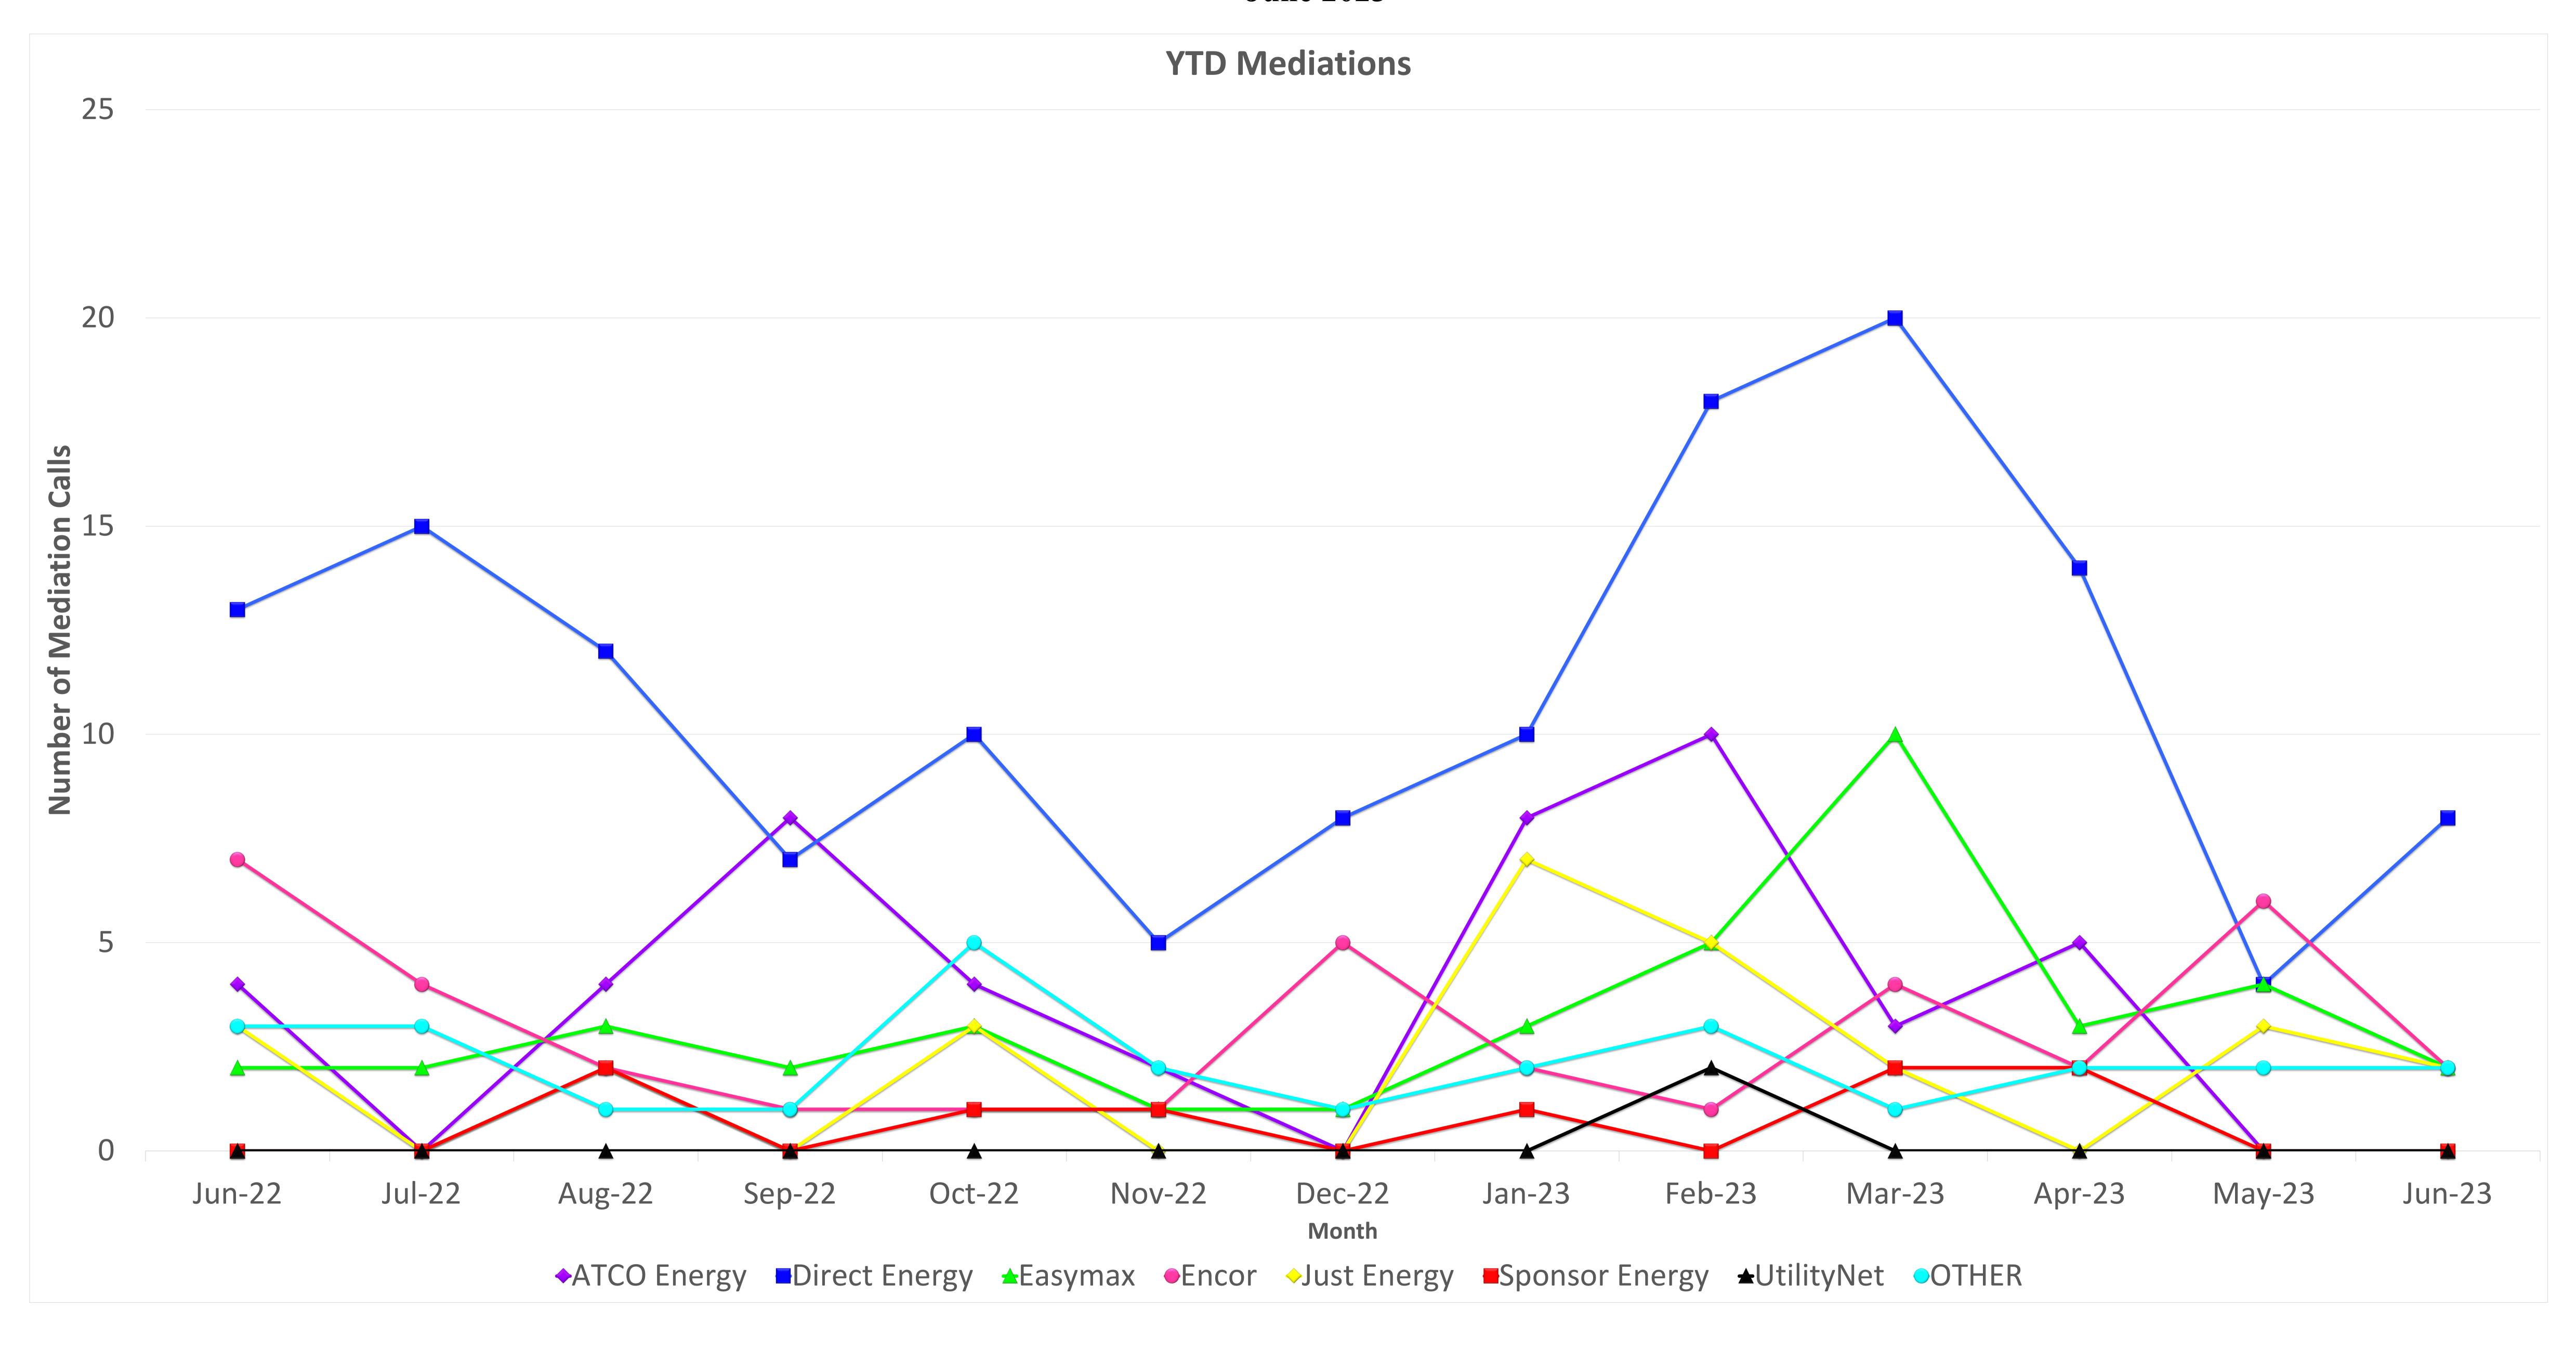

#### COMPETITIVE MEDIATION SUMMARY REPORT June 2023

|                  | ATCO Energy            |           | Direct Energy          |           | Easymax                |           | Encor                  |           | Just Energy            |           | Sponsor Energy         |           | UtilityNet             |           | OTHER                  |           |
|------------------|------------------------|-----------|------------------------|-----------|------------------------|-----------|------------------------|-----------|------------------------|-----------|------------------------|-----------|------------------------|-----------|------------------------|-----------|
| Category         | Advice and Information | Mediation |
| Billing          | 1                      | 0         | 12                     | 5         | 11                     | 1         | 6                      | 2         | 2                      | 1         | 1                      | 0         | 0                      | 0         | 1                      | 2         |
| Carbon Levy      | 0                      | 0         | 0                      | 0         | 0                      | 0         | 0                      | 0         | 0                      | 0         | 0                      | 0         | 0                      | 0         | 0                      | 0         |
| Contracts        | 1                      | 0         | 6                      | 2         | 0                      | 1         | 5                      | 0         | 2                      | 0         | 1                      | 0         | 1                      | 0         | 0                      | 0         |
| Customer Service | 10                     | 0         | 13                     | 0         | 45                     | 0         | 60                     | 0         | 0                      | 0         | 0                      | 0         | 0                      | 0         | 0                      | 0         |
| Disconnection    | 1                      | 0         | 1                      | 0         | 0                      | 0         | 0                      | 0         | 0                      | 1         | 0                      | 0         | 0                      | 0         | 0                      | 0         |
| Distribution     | 2                      | 0         | 1                      | 0         | 4                      | 0         | 2                      | 0         | 0                      | 0         | 0                      | 0         | 1                      | 0         | 0                      | 0         |
| Education        | 8                      | 0         | 23                     | 0         | 59                     | 0         | 41                     | 0         | 1                      | 0         | 0                      | 0         | 0                      | 0         | 1                      | 0         |
| Metering         | 0                      | 0         | 1                      | 1         | 0                      | 0         | 0                      | 0         | 0                      | 0         | 0                      | 0         | 0                      | 0         | 0                      | 0         |
| Other            | 2                      | 0         | 0                      | 0         | 4                      | 0         | 1                      | 0         | 0                      | 0         | 0                      | 0         | 0                      | 0         | 0                      | 0         |
| Total            | 25                     | 0         | 57                     | 8         | 123                    | 2         | 115                    | 2         | 5                      | 2         | 2                      | 0         | 2                      | 0         | 2                      | 2         |

The calls reported above reflect calls and emails directly from the consumer to the UCA and do not reflect direct calls to the retailers. Because each consumer contact can pertain to more than one issue or retailer, the number of issues. The total number of issues presented are straight data tracked by the UCA Mediation Team for the specified date range and do not reflect the wide variations in the size of each company's customer base. Service Providers vary in size from ~10,000 customers to several million customers.

Calls listed under Advice and Information reflect a consumer calling with general questions. Mediations are when the UCA is required to contact the energy company for assistance; not all mediation calls are necessarily complaints against the company.